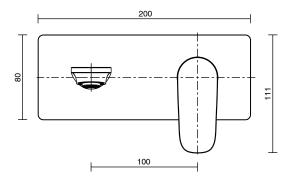

Mizu Silk Trimsets allow you to install the Inwall Body at the installation rough-in stage then leave the tapware trimset colour choice for later.

Dimensions are nominal measurements only.