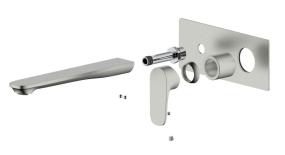

Mizu Silk Trimsets allow you to install the Inwall Body at the installation rough-in stage then leave the tapware trimset colour choice for later.

Dimensions are nominal measurements only.