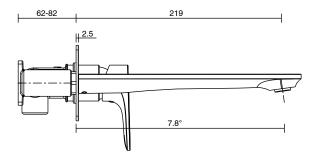

Mizu Silk Trimsets allow you to install the Inwall Body at the installation rough-in stage then leave the tapware trimset colour choice for later.

Dimensions are nominal measurements only.