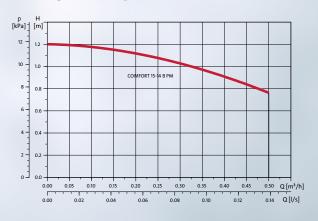

| 99831287 | 1539585               | Grundfos COMFORT 15-14 BDT PM GB |

# **TECHNICAL DATA**

| Liquid Temperature Max. | 2°C - 95°C                 |
|-------------------------|----------------------------|
| Ambient Temperture Max. | 40°C                       |
| System Pressure Max.    | 10 Bar                     |
| Inlet Pressure Min.     | 0.5 Bar                    |
| Enclosure Class         | IP44 (Indoor Installation) |
| Power Supply            | 230 V / 50 Hz              |
| Current                 | 0.07 A                     |
| Power P1                | 7 W                        |
| Connections             | RP 1/2" F                  |
| Port to Port            | 80mm                       |
|                         |                            |

# **PERFORMANCE**



# **DIMENSIONS**





# **OTHER RESOURCES**



COMFORT
Quickguide Installation
Instructions



COMFORT DT Digital Timer Set-up video