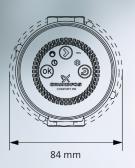

5               | Grundfos COMFORT 15-14 BDT PM GB |

# **TECHNICAL DATA**

| Liquid Temperature Max. | 2°C - 95°C                 |
|-------------------------|----------------------------|
| Ambient Temperture Max. | 40°C                       |
| System Pressure Max.    | 10 Bar                     |
| Inlet Pressure Min.     | 0.5 Bar                    |
| Enclosure Class         | IP44 (Indoor Installation) |
| Power Supply            | 230 V / 50 Hz              |
| Current                 | 0.07 A                     |
| Power P1                | 7 W                        |
| Connections             | RP 1/2" F                  |
| Port to Port            | 80mm                       |
|                         |                            |

# **PERFORMANCE**



# **DIMENSIONS**





# **OTHER RESOURCES**



COMFORT
Quickguide Installation
Instructions



COMFORT DT Digital Timer Set-up video