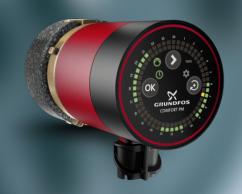

# GRUNDFOS COMFORT PM

### Fully customisable digital timer

Allows families to easily set the circulator to only run in peak usage periods, like mornings and evenings.

## **Continuous operation**

Can be set to operate 100% of the time when the family is home for longer periods, like holidays.