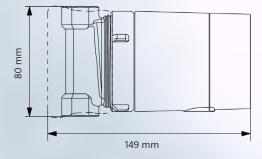

# **TECHNICAL DATA**

| Liquid Temperature Max. | 2°C - 95°C                 |
|-------------------------|----------------------------|
| Ambient Temperture Max. | 40°C                       |
| System Pressure Max.    | 10 Bar                     |
| Inlet Pressure Min.     | 0.5 Bar                    |
| Enclosure Class         | IP44 (Indoor Installation) |
| Power Supply            | 230 V / 50 Hz              |
| Current                 | 0.07 A                     |
| Power P1                | 7 W                        |
| Connections             | RP 1/2" F                  |
| Port to Port            | 80mm                       |
|                         |                            |

# **DIMENSIONS**