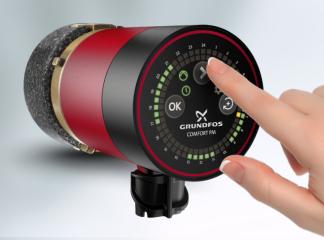

# GRUNDFOS COMFORT PM

### Fully customisable digital timer

Allows families to easily set the circulator to only run in peak usage periods, like mornings and evenings.

## **Continuous operation**

Can be set to operate 100% of the time when the family is home for longer periods, like holidays.

### **Alpha Plug**

Makes electrical installation easy and maintenance even easier.
Simply plug in and unplug at the pump.