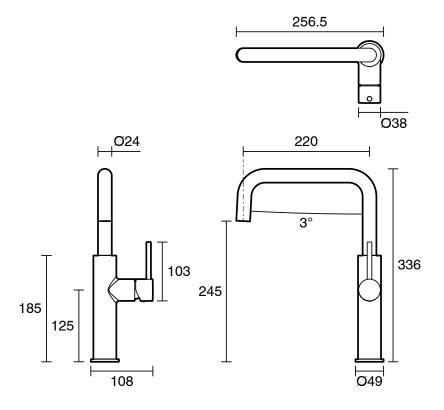

| 1000 kPa                     |
| Maximum Continuous Working Temperature                      | 65 deg C                     |
| Suitable for Storage Tank Hot Water                         | Yes                          |
| Suitable for Continuous Flow Hot Water                      | Yes                          |
| Suitable for Gravity Feed Hot Water                         | No                           |
| WARRANTY                                                    |                              |
| Warranty - Domestic Use                                     | 10 Years                     |
| Spare Parts & Labour                                        | 1 Years                      |
| Please refer to Warranty Page for full Terms and Conditions |                              |







Dimensions are nominal measurements only.

## **CLEANING RECOMMENDATIONS:**

We recommend the use of soapy water or approved cleaners. This product should not be cleaned with abrasive materials. Damage caused by any improper treatment is not covered by the product warranty. Refer to Warranty Conditions