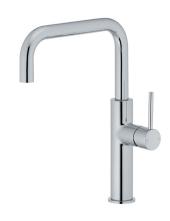

## Mizu Drift Gooseneck Sink Mixer Tap Square Chrome (5 Star)

## 2266764

| SPECIFICATIONS                                              |                              |
|-------------------------------------------------------------|------------------------------|
| Recommended Use                                             | Commercial, Domestic & Hotel |
| Colour                                                      | Chrome                       |
| Primary Material                                            | Lead Free Brass              |
| Maximum Continuous Working Pressure                         | 1000 kPa                     |
| Maximum Continuous Working Temperature                      | 65 deg C                     |
| Suitable for Storage Tank Hot Water                         | Yes                          |
| Suitable for Continuous Flow Hot Water                      | Yes                          |
| Suitable for Gravity Feed Hot Water                         | No                           |
| WARRANTY                                                    |                              |
| Warranty - Domestic Use                                     | 10 Years                     |
| Spare Parts & Labour                                        | 1 Years                      |
| Please refer to Warranty Page for full Terms and Conditions |                              |