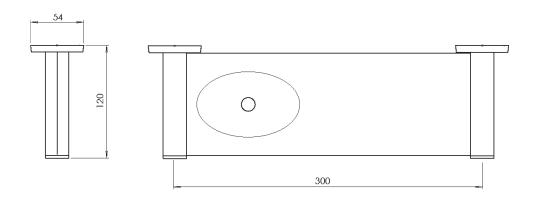

|                           |
|-------------------------------------------------------------|---------------------------|
| Recommended Use                                             | Domestic;Hotel;Commercial |
| Colour Finish                                               | Polished Chrome           |
| Primary Material                                            | Brass                     |
| WARRANTY                                                    |                           |
| Replacement Only - Domestic Use (Years)                     | 7                         |
| Parts Replacement Only (Years)                              | 1                         |
| Please refer to Warranty Page for full Terms and Conditions |                           |





Dimensions are nominal measurements only.

## **CLEANING RECOMMENDATIONS:**

We recommend the use of soapy water or approved cleaners. This product should not be cleaned with abrasive materials. Damage caused by any improper treatment is not covered by the product warranty. Refer to Warranty Conditions