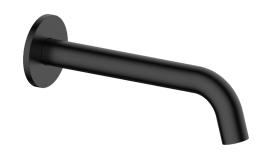

| 150 - 500 kPa                |
| Maximum Continuous Working Temperature                      | 65 deg C                     |
| Suitable for Storage Tank Hot Water                         | Yes                          |
| Suitable for Continuous Flow Hot Water                      | Yes                          |
| Suitable for Gravity Feed Hot Water                         | No                           |
| WARRANTY                                                    |                              |
| Warranty - Domestic Use                                     | 10 Years                     |
| Spare Parts & Labour                                        | 12 Months                    |
| Please refer to Warranty Page for full Terms and Conditions |                              |







Dimensions are nominal measurements only.

## **CLEANING RECOMMENDATIONS:**

We recommend the use of soapy water or approved cleaners. This product should not be cleaned with abrasive materials. Damage caused by any improper treatment is not covered by the product warranty. Refer to Warranty Conditions