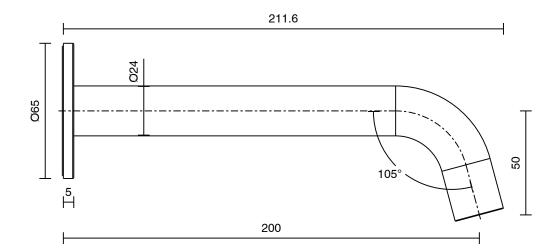

| 150 - 500 kPa                |
| Maximum Continuous Working Temperature                      | 65 deg C                     |
| Suitable for Storage Tank Hot Water                         | Yes                          |
| Suitable for Continuous Flow Hot Water                      | Yes                          |
| Suitable for Gravity Feed Hot Water                         | No                           |
| WARRANTY                                                    |                              |
| Warranty - Domestic Use                                     | 10 Years                     |
| Spare Parts & Labour                                        | 12 Months                    |
| Please refer to Warranty Page for full Terms and Conditions |                              |







Dimensions are nominal measurements only.

## **CLEANING RECOMMENDATIONS:**

We recommend the use of soapy water or approved cleaners. This product should not be cleaned with abrasive materials. Damage caused by any improper treatment is not covered by the product warranty. Refer to Warranty Conditions