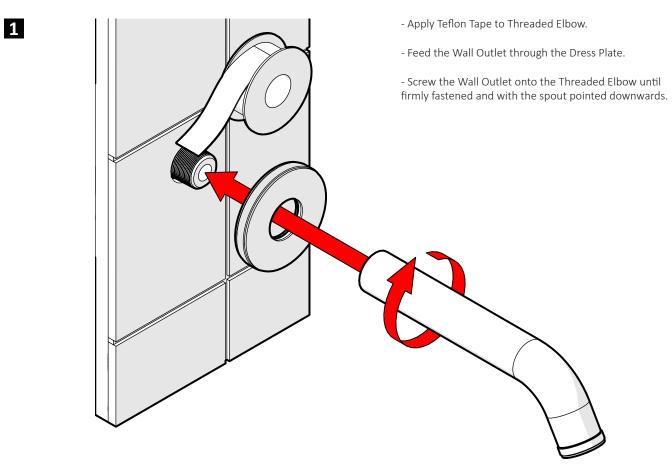

wan basin batii Outie





## **Care Details**

We recommend the use of soapy water or approved cleaners. This product should not be cleaned with abrasive materials. Damage caused by any improper treatment is not covered by the product warranty. Refer to Warranty Conditions

Installation should comply with Australian standard AS3500.1 or relevant local authority requirements. Showers may not be suitable for use within:

- Gravity-fed water systems
- Some instantaneous hot water systems

Any flow controller incorporated in the outlet to be tightened to prevent removal by hand. As Per AS3718

Plumbers, please ensure a copy of the installation instruction is left with the end user for future reference.