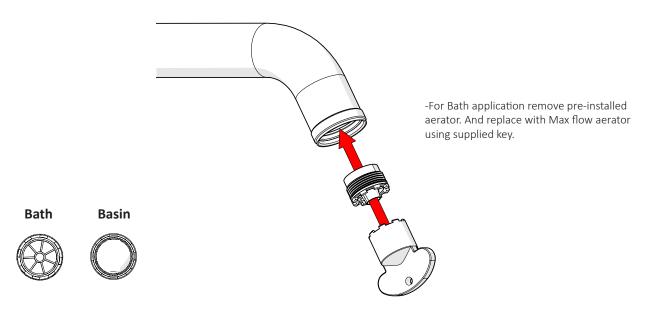

Any flow controller incorporated in the outlet to be tightened to prevent removal by hand. As Per AS3718

Plumbers, please ensure a copy of the installation instruction is left with the end user for future reference.