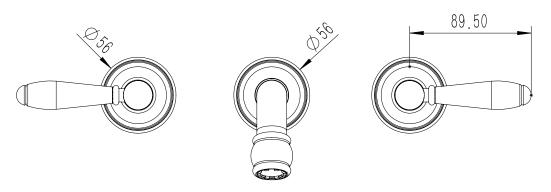

|
| Max Continuous Working Temperature                          | 80 deg C                       |
| Suitable for Storage Tank Hot Water                         | Yes                            |
| Suitable for Continuous Flow Hot Water                      | Yes                            |
| Suitable for Gravity Feed Hot Water                         | No                             |
| WARRANTY                                                    |                                |
| Warranty - Domestic Use                                     | 15 Years                       |
| Spare Parts & Labour                                        | 12 Months                      |
| Please refer to Warranty Page for full Terms and Conditions |                                |







Dimensions are nominal measurements only.

## **CLEANING RECOMMENDATIONS:**

We recommend the use of soapy water or approved cleaners. This product should not be cleaned with abrasive materials. Damage caused by any improper treatment is not covered by the product warranty. Refer to Warranty Conditions