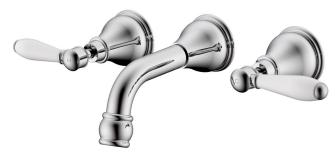

## Milli Voir Wall Bath Set Lever Handle 150mm with Porcelain Handles Chrome

## 2265291

| SPECIFICATIONS                                              |                                |
|-------------------------------------------------------------|--------------------------------|
| Recommended Use                                             | Domestic, hotel and commercial |
| Colour                                                      | Chrome                         |
| Material                                                    | DR Brass                       |
| Recommended Pressure Range                                  | 150 - 500 kPa                  |
| Max Continuous Working Pressure                             | 500 kPa                        |
| Max Continuous Working Temperature                          | 80 deg C                       |
| Suitable for Storage Tank Hot Water                         | Yes                            |
| Suitable for Continuous Flow Hot Water                      | Yes                            |
| Suitable for Gravity Feed Hot Water                         | No                             |
| WARRANTY                                                    |                                |
| Warranty - Domestic Use                                     | 15 Years                       |
| Spare Parts & Labour                                        | 12 Months                      |
| Please refer to Warranty Page for full Terms and Conditions |                                |