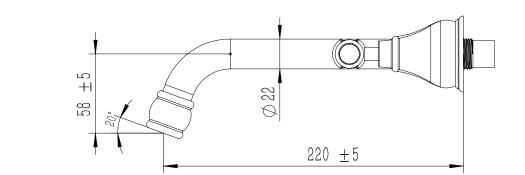

|
| Max Continuous Working Temperature                          | 80 deg C                       |
| Suitable for Storage Tank Hot Water                         | Yes                            |
| Suitable for Continuous Flow Hot Water                      | Yes                            |
| Suitable for Gravity Feed Hot Water                         | No                             |
| WARRANTY                                                    |                                |
| Warranty - Domestic Use                                     | 15 Years                       |
| Spare Parts & Labour                                        | 12 Months                      |
| Please refer to Warranty Page for full Terms and Conditions |                                |







Dimensions are nominal measurements only.

## **CLEANING RECOMMENDATIONS:**

We recommend the use of soapy water or approved cleaners. This product should not be cleaned with abrasive materials. Damage caused by any improper treatment is not covered by the product warranty. Refer to Warranty Conditions