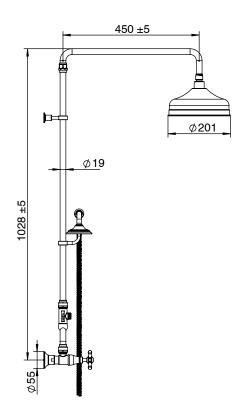

| 150 - 500 kPa                |
| Maximum Continuous Working Temperature                      | 80 deg C                     |
| Suitable for Storage Tank Hot Water                         | Yes                          |
| Suitable for Continuous Flow Hot Water                      | Yes                          |
| Suitable for Gravity Feed Hot Water                         | No                           |
| WARRANTY                                                    |                              |
| Warranty - Domestic Use                                     | 15 Years                     |
| Spare Parts & Labour                                        | 12 Months                    |
| Please refer to Warranty Page for full Terms and Conditions |                              |









Dimensions are nominal measurements only.

## **CLEANING RECOMMENDATIONS:**

We recommend the use of soapy water or approved cleaners. This product should not be cleaned with abrasive materials. Damage caused by any improper treatment is not covered by the product warranty. Refer to Warranty Conditions