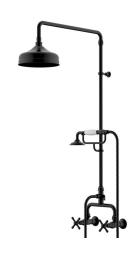

## Milli Monument Edit Exposed Twin Telephone Shower Set Cross Handles Matte Black (3 Star)