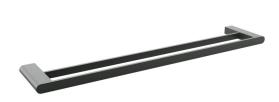

## Mizu Soothe Double Towel Rail 600mm Brushed Gunmetal

2265129

| SPECIFICATIONS                                              |                           |
|-------------------------------------------------------------|---------------------------|
| Recommended Use                                             | Domestic;Hotel;Commercial |
| Colour Finish                                               | Brushed Gunmetal          |
| Primary Material                                            | Zinc                      |
| WARRANTY                                                    |                           |
| Replacement Only - Domestic Use<br>(Years)                  | 10                        |
| Parts Replacement Only (Years)                              | 1                         |
| Please refer to Warranty Page for full Terms and Conditions |                           |