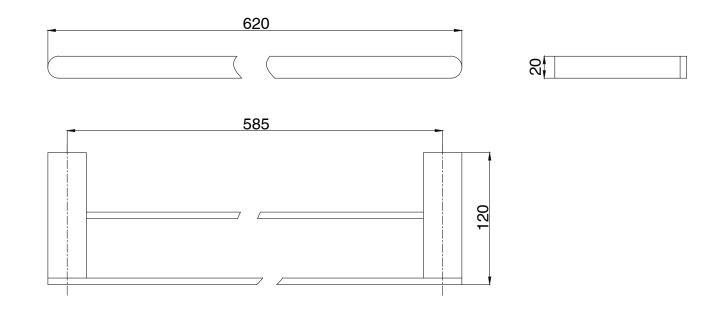

|                           |
|-------------------------------------------------------------|---------------------------|
| Recommended Use                                             | Domestic;Hotel;Commercial |
| Colour Finish                                               | Brushed Gunmetal          |
| Primary Material                                            | Zinc                      |
| WARRANTY                                                    |                           |
| Replacement Only - Domestic Use<br>(Years)                  | 10                        |
| Parts Replacement Only (Years)                              | 1                         |
| Please refer to Warranty Page for full Terms and Conditions |                           |





Dimensions are nominal measurements only.

## **CLEANING RECOMMENDATIONS:**

We recommend the use of soapy water or approved cleaners. This product should not be cleaned with abrasive materials. Damage caused by any improper treatment is not covered by the product warranty. Refer to Warranty Conditions

Disclaimer: Products in this specification manual must by regulation be installed by licensed and registered trade people. The manufacturer/distributor reserves the right to vary specifications or delete models from their range without prior notification. Dimensions are nominal measurements only. Dimensions and set-outs listed are correct at time of publication however the manufacturer/distributor takes no responsibility for printing errors.

Published 25/11/2024

To see the complete Mizu