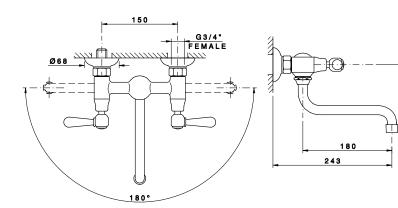

## NICOLAZZI **CLASSIC PROVINCIAL EXPOSED** WALL BRIDGE SET

134

| D |
|---|
|   |

Dimensions are nominal measurements only

To see the complete Nicolazzi range go to www.reece.com.au/bathrooms

## **Recommended use** Domestic, hotel and commercial Chrome Plated **Colour availability** Bright Nickel Raw Brass Pressure rating Maximum continuous operating pressure 500 kPa. Note: For best performance and longer life we recommend 300 kPa. **Temperature rating** Maximum continuous working temperature 65° **Suitable Hot Water Units** Storage tank: Yes Continuous Flow: Yes Gravity Feed: Not recommended AS/NZS 3718 Standards