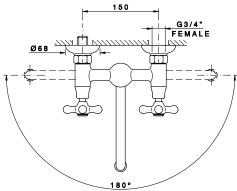

## NICOLAZZI **CLASSIC PROVINCIAL EXPOSED** WALL BRIDGE SET

134

| D |
|---|
|   |

Dimensions are nominal measurements only

To see the complete Nicolazzi range go to www.reece.com.au/bathrooms

## **Recommended use** Domestic, hotel and commercial Chrome Plated **Colour availability** Bright Nickel Raw Brass Pressure rating Maximum continuous operating pressure 500 kPa. Note: For best performance and longer life we recommend 300 kPa. **Temperature rating** Maximum continuous working temperature 65° **Suitable Hot Water Units** Storage tank: Yes Continuous Flow: Yes Gravity Feed: Not recommended AS/NZS 3718 Standards