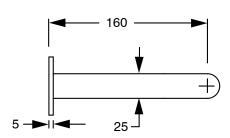

| DR Brass                     |
| Recommended Pressure Range                                  | 150 - 500 kPa as per AS3500  |
| Max Continuous Working Temperature (deg C)                  | 65                           |
| Min Continuous Working Temperature (deg C)                  | 5                            |
| Hot Water Unit Suitability                                  | Storage Tank;Continuous Flow |
| WARRANTY                                                    |                              |
| Warranty - Domestic Use (Years)                             | 15                           |
| Spare Parts & Labour (Years)                                | 1                            |
| Please refer to Warranty Page for full Terms and Conditions |                              |











Dimensions are nominal measurements only.

## **CLEANING RECOMMENDATIONS:**

We recommend the use of soapy water or approved cleaners. This product should not be cleaned with abrasive materials. Damage caused by any improper treatment is not covered by the product warranty. Refer to Warranty Conditions