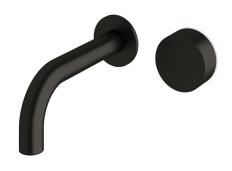

## Milli Pure Progressive Wall Bath Mixer Tap System 160mm PVD Matte Black 9511456

| SPECIFICATIONS                                              |                              |
|-------------------------------------------------------------|------------------------------|
| Recommended Use                                             | Domestic;Hotel;Commercial    |
| Colour Finish                                               | Matte Black                  |
| Primary Material                                            | DR Brass                     |
| Recommended Pressure Range                                  | 150 - 500 kPa as per AS3500  |
| Max Continuous Working Temperature (deg C)                  | 65                           |
| Min Continuous Working Temperature (deg C)                  | 5                            |
| Hot Water Unit Suitability                                  | Storage Tank;Continuous Flow |
| WARRANTY                                                    |                              |
| Warranty - Domestic Use (Years)                             | 15                           |
| Spare Parts & Labour (Years)                                | 1                            |
| Please refer to Warranty Page for full Terms and Conditions |                              |