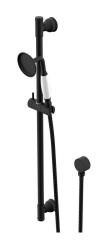

## Milli Monument Single Rail Shower with Separate Water Inlet Matte Black (3 Star)

2266826

| SPECIFICATIONS                                              |                              |
|-------------------------------------------------------------|------------------------------|
| Recommended Use                                             | Domestic;Commercial;Hotel    |
| Colour Finish                                               | Matte Black                  |
| Primary Material                                            | Brass                        |
| Recommended Pressure Range                                  | 150 - 500 kPa as per AS3500  |
| Max Continuous Working Temperature (deg C)                  | 65                           |
| Min Continuous Working Temperature (deg C)                  | 5                            |
| Hot Water Unit Suitability                                  | Storage Tank;Continuous Flow |
| WARRANTY                                                    |                              |
| Warranty - Domestic Use (Years)                             | 15                           |
| Spare Parts & Labour (Years)                                | 1                            |
| Please refer to Warranty Page for full Terms and Conditions |                              |