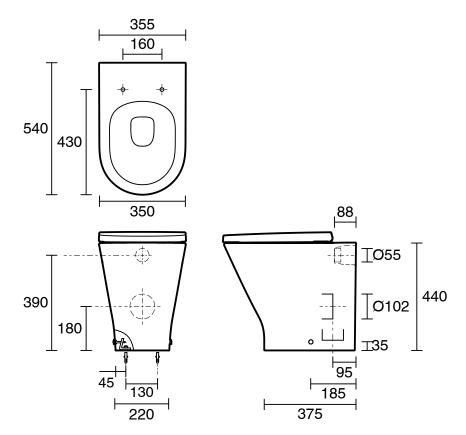

## Roca The Gap Round Back to Wall Rimless Overheight Pan with Soft Close Quick Release Thick Seat White (4 Star)

10041

| SPECIFICATIONS                                              |                              |
|-------------------------------------------------------------|------------------------------|
| Recommended Use                                             | Domestic, Hotel & Commercial |
| Pan Colour                                                  | White                        |
| Pan Material                                                | Vitreous China               |
| Toilet Seat Material                                        | Supralit                     |
| Weight of Pan                                               | 28.5 kg                      |
| Rim Configuration                                           | Rimless                      |
| Pan Outlet Type                                             | Universal S & P              |
| Fixing Bolts                                                | Included                     |
| WARRANTY                                                    |                              |
| Warranty - Domestic Use                                     | 15 Years                     |
| Spare Parts & Labour                                        | 12 Months                    |
| Please refer to Warranty Page for full Terms and Conditions |                              |

Dimensions are nominal measurements only.