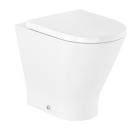

## Roca The Gap Round Back to Wall Rimless Overheight Pan with Soft Close Quick Release Thick Seat White (4 Star)

10041

| SPECIFICATIONS                                              |                              |
|-------------------------------------------------------------|------------------------------|
| Recommended Use                                             | Domestic, Hotel & Commercial |
| Pan Colour                                                  | White                        |
| Pan Material                                                | Vitreous China               |
| Toilet Seat Material                                        | Supralit                     |
| Weight of Pan                                               | 28.5 kg                      |
| Rim Configuration                                           | Rimless                      |
| Pan Outlet Type                                             | Universal S & P              |
| Fixing Bolts                                                | Included                     |
| WARRANTY                                                    |                              |
| Warranty - Domestic Use                                     | 15 Years                     |
| Spare Parts & Labour                                        | 12 Months                    |
| Please refer to Warranty Page for full Terms and Conditions |                              |