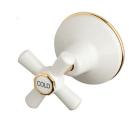

## Posh Bristol Wall Top Assembly Taps White / Gold 2205252

| SPECIFICATIONS                                              |                              |
|-------------------------------------------------------------|------------------------------|
| Recommended Use                                             | Domestic;Hotel;Commercial    |
| Colour Finish                                               | White;Gold                   |
| Primary Material                                            | DR Brass                     |
| Recommended Pressure Range                                  | 150 - 500 kPa as per AS3500  |
| Max Continuous Working Temperature (deg C)                  | 80                           |
| Min Continuous Working Temperature (deg C)                  | 5                            |
| Hot Water Unit Suitability                                  | Storage Tank;Continuous Flow |
| WARRANTY                                                    |                              |
| Warranty - Domestic Use (Years)                             | 10                           |
| Spare Parts & Labour (Years)                                | 1                            |
| Please refer to Warranty Page for full Terms and Conditions |                              |