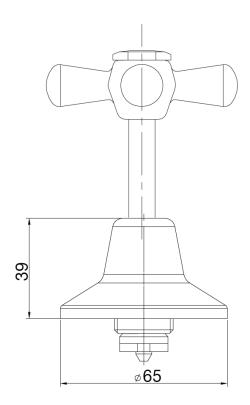

| DR Brass                     |
| Recommended Pressure Range                                  | 150 - 500 kPa as per AS3500  |
| Max Continuous Working Temperature (deg C)                  | 80                           |
| Min Continuous Working Temperature (deg C)                  | 5                            |
| Hot Water Unit Suitability                                  | Storage Tank;Continuous Flow |
| WARRANTY                                                    |                              |
| Warranty - Domestic Use (Years)                             | 10                           |
| Spare Parts & Labour (Years)                                | 1                            |
| Please refer to Warranty Page for full Terms and Conditions |                              |







Dimensions are nominal measurements only.

## **CLEANING RECOMMENDATIONS:**

We recommend the use of soapy water or approved cleaners. This product should not be cleaned with abrasive materials. Damage caused by any improper treatment is not covered by the product warranty. Refer to Warranty Conditions