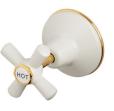

## Posh Bristol Wall Top Assembly Taps White / Gold 2205252

| SPECIFICATIONS                                              |                              |
|-------------------------------------------------------------|------------------------------|
| Recommended Use                                             | Domestic;Hotel;Commercial    |
| Colour Finish                                               | White;Gold                   |
| Primary Material                                            | DR Brass                     |
| Recommended Pressure Range                                  | 150 - 500 kPa as per AS3500  |
| Max Continuous Working Temperature (deg C)                  | 80                           |
| Min Continuous Working Temperature (deg C)                  | 5                            |
| Hot Water Unit Suitability                                  | Storage Tank;Continuous Flow |
| WARRANTY                                                    |                              |
| Warranty - Domestic Use (Years)                             | 10                           |
| Spare Parts & Labour (Years)                                | 1                            |
| Please refer to Warranty Page for full Terms and Conditions |                              |