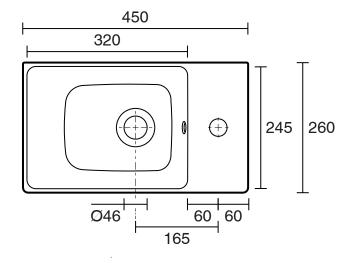

| 7                         |
| Taphole Configuration                                       | One                       |
| Overflow Included                                           | Yes                       |
| Plug & Waste Included                                       | No                        |
| WARRANTY                                                    |                           |
| Warranty - Domestic Use (Years)                             | 15                        |
| Spare Parts & Labour (Years)                                | 1                         |
| Please refer to Warranty Page for full Terms and Conditions |                           |
|                                                             |                           |







Dimensions are nominal measurements only.

## **CLEANING RECOMMENDATIONS:**

We recommend the use of soapy water or approved cleaners. This product should not be cleaned with abrasive materials. Damage caused by any improper treatment is not covered by the product warranty. Refer to Warranty Conditions

Disclaimer: Products in this specification manual must by regulation be installed by licensed and registered trade people. The manufacturer/distributor reserves the right to vary specifications or delete models from their range without prior notification. Dimensions are nominal measurements only. Dimensions and set-outs listed are correct at time of publication however the manufacturer/distributor takes no responsibility for printing errors.

To see the complete Roca range go to www.ree