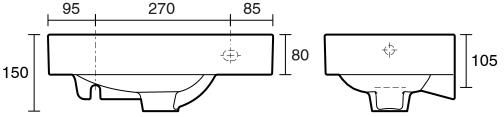

| 7                         |
| Taphole Configuration                                       | One                       |
| Overflow Included                                           | Yes                       |
| Plug & Waste Included                                       | No                        |
| WARRANTY                                                    |                           |
| Warranty - Domestic Use (Years)                             | 15                        |
| Spare Parts & Labour (Years)                                | 1                         |
| Please refer to Warranty Page for full Terms and Conditions |                           |
|                                                             |                           |







Dimensions are nominal measurements only.

## **CLEANING RECOMMENDATIONS:**

We recommend the use of soapy water or approved cleaners. This product should not be cleaned with abrasive materials. Damage caused by any improper treatment is not covered by the product warranty. Refer to Warranty Conditions

Disclaimer: Products in this specification manual must by regulation be installed by licensed and registered trade people. The manufacturer/distributor reserves the right to vary specifications or delete models from their range without prior notification. Dimensions are nominal measurements only. Dimensions and set-outs listed are correct at time of publication however the manufacturer/distributor takes no responsibility for printing errors.

To see the complete Roca range go to www.reece