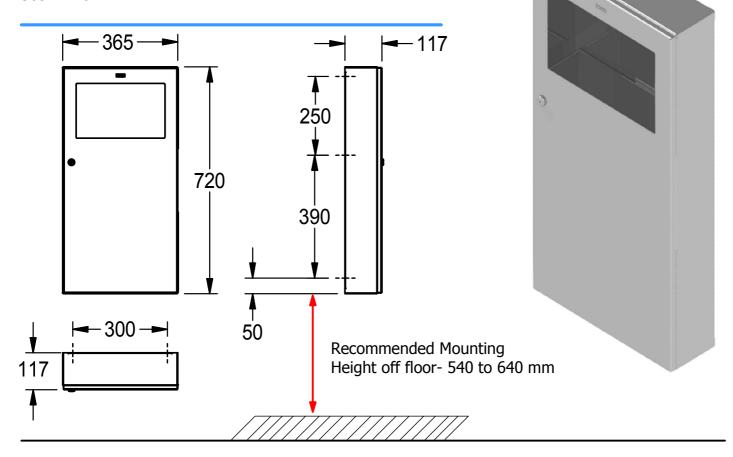

# FRK204104-Waste Bin 13.5L,WM 2030048724

365 x 720 x 117

www.franke.com/ae/en/ws

#### INSTALLATION GUIDELINES:

- 1. Use the keys provided to open the door of the unit.
- 2. Remove the waste bin from the unit.
- 3. Place the Unit on the wall and mark the exact point and the mounting hole distance.
- 4. Drill mounting holes on the wall using the reference marked dots.
- 5. Fix the plastic dowel in to the hole and make sure they are flushed with the wall.
- 6. Now place the unit on the wall and install the screws into the mounting holes.
- 7. After finishing if the unit is loose, make sure the screws are all the way in and the screw heads are the only visible parts.
- 8. Finally place the waste bin in to the unit and close the door.