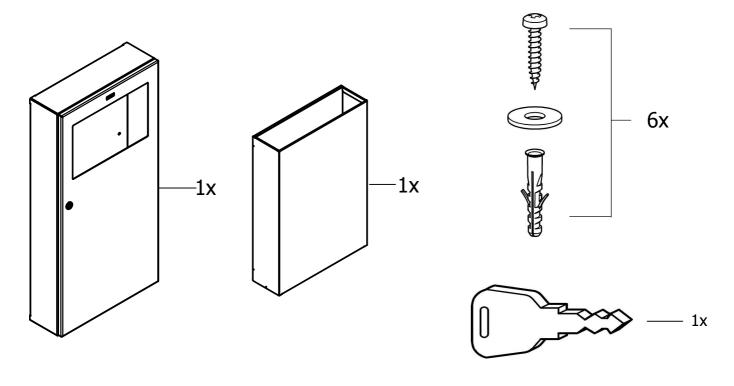

#### INSTALLATION GUIDELINES:

- 1. Use the keys provided to open the door of the unit.
- 2. Remove the waste bin from the unit.
- 3. Place the Unit on the wall and mark the exact point and the mounting hole distance.
- 4. Drill mounting holes on the wall using the reference marked dots.
- 5. Fix the plastic dowel in to the hole and make sure they are flushed with the wall.
- 6. Now place the unit on the wall and install the screws into the mounting holes.
- 7. After finishing if the unit is loose, make sure the screws are all the way in and the screw heads are the only visible parts.
- 8. Finally place the waste bin in to the unit and close the door.

#### **REPLACEMENT PARTS:**

1. Lock and key set- 2000103362