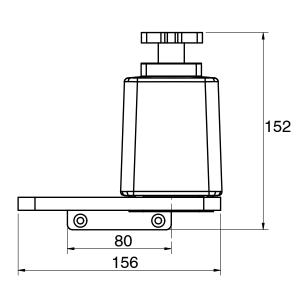

## Milli Glance Wall Mounted Soap Dispenser with Shelf Chrome 9504292

| SPECIFICATIONS                                              |                              |
|-------------------------------------------------------------|------------------------------|
| Recommended Use                                             | Domestic, Hotel & Commercial |
| Colour                                                      | Chrome / Glass               |
| WARRANTY                                                    |                              |
| Replacement Only - Domestic Use                             | 15 Years                     |
| Please refer to Warranty Page for full Terms and Conditions |                              |

Dimensions are nominal measurements only.

Disclaimer: Products in this specification manual must by regulation be installed by licensed and