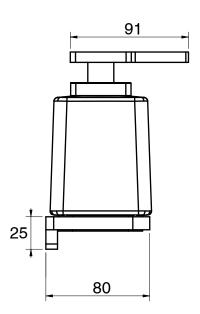

## Milli Glance Wall Mounted Soap Dispenser with Shelf Chrome 9504292

| SPECIFICATIONS                                              |                              |
|-------------------------------------------------------------|------------------------------|
| Recommended Use                                             | Domestic, Hotel & Commercial |
| Colour                                                      | Chrome / Glass               |
| WARRANTY                                                    |                              |
| Replacement Only - Domestic Use                             | 15 Years                     |
| Please refer to Warranty Page for full Terms and Conditions |                              |

Dimensions are nominal measurements only.

Disclaimer: Products in this specification manual must by regulation be installed by licensed and