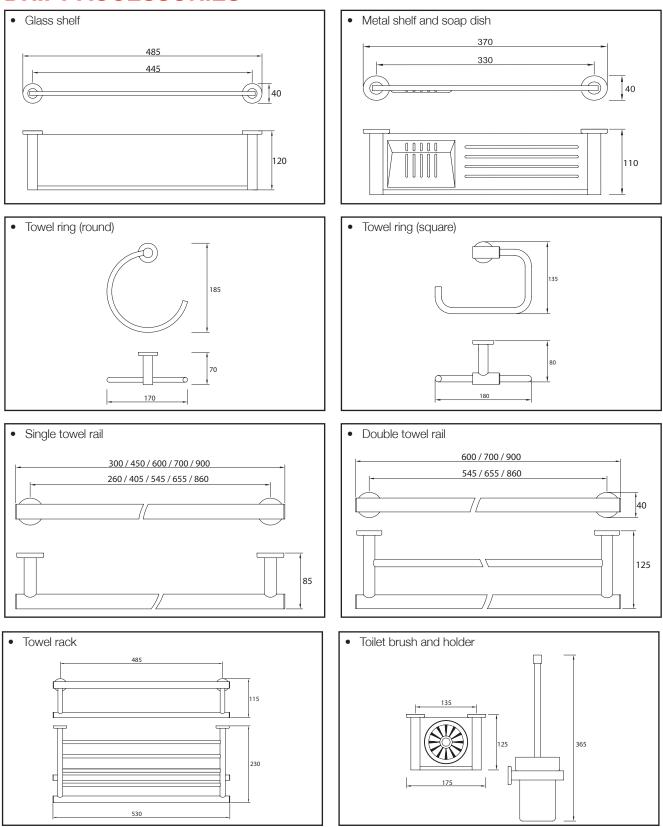

## To see the complete Mizu range go to www.reece.com.au/bathrooms

| SDECIEIC ATION                   | e                                  |                                                       |
|----------------------------------|------------------------------------|-------------------------------------------------------|
| SPECIFICATION<br>Recommended use | Domestic, hotel and commercial     |                                                       |
| Colour availability              | Chrome                             |                                                       |
| Accessory options                | Robe hook                          | Glass shelf                                           |
|                                  | Toilet roll holder with cover      | Metal shelf and soap dish                             |
|                                  | Loop toilet roll holder            | • Towel ring (round)                                  |
|                                  | Loop toilet roll holder with cover | • Towel ring (square)                                 |
|                                  | Straight toilet roll holder        | • Towel rail (single) - 300 / 450 / 600 / 700 / 900mn |
|                                  | Soap dish                          | • Towel rail (double) - 600 / 700 / 900mm             |
|                                  | Soap dispenser                     | Towel rack                                            |
|                                  | Single tumbler                     | Toilet brush and holder                               |
|                                  | Double tumbler                     |                                                       |