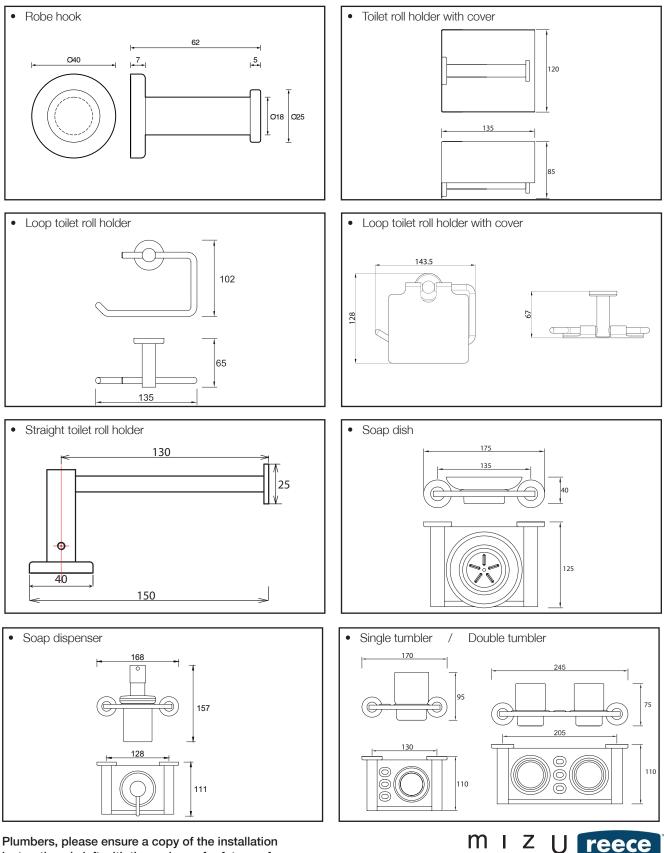

## To see the complete Mizu range go to www.reece.com.au/bathrooms

| SDECIEIC ATION                   | e                                  |                                                       |
|----------------------------------|------------------------------------|-------------------------------------------------------|
| SPECIFICATION<br>Recommended use | Domestic, hotel and commercial     |                                                       |
| Colour availability              | Chrome                             |                                                       |
| Accessory options                | Robe hook                          | Glass shelf                                           |
|                                  | Toilet roll holder with cover      | Metal shelf and soap dish                             |
|                                  | Loop toilet roll holder            | • Towel ring (round)                                  |
|                                  | Loop toilet roll holder with cover | • Towel ring (square)                                 |
|                                  | Straight toilet roll holder        | • Towel rail (single) - 300 / 450 / 600 / 700 / 900mn |
|                                  | Soap dish                          | • Towel rail (double) - 600 / 700 / 900mm             |
|                                  | Soap dispenser                     | Towel rack                                            |
|                                  | Single tumbler                     | Toilet brush and holder                               |
|                                  | Double tumbler                     |                                                       |

instructions is left with the end user for future reference