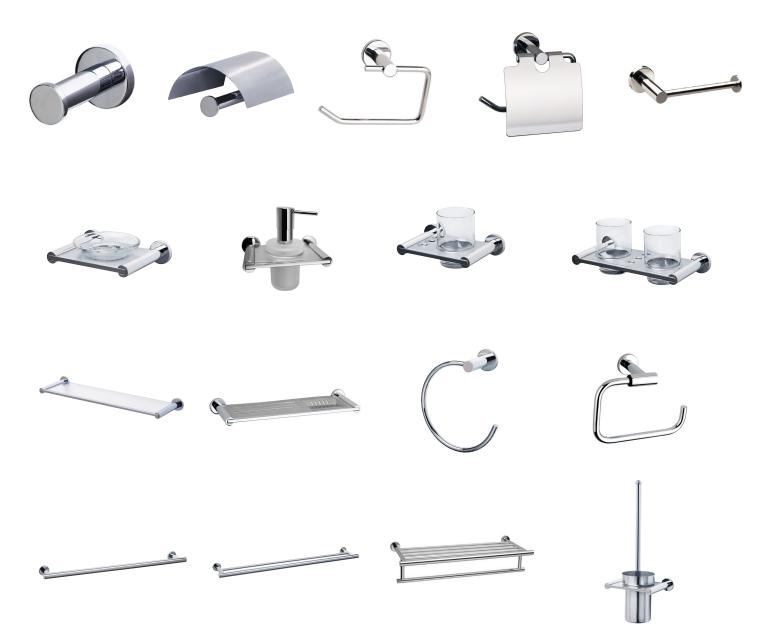

## To see the complete Mizu range go to www.reece.com.au/bathrooms

| SDECIEIC ATION                   | e                                  |                                                       |
|----------------------------------|------------------------------------|-------------------------------------------------------|
| SPECIFICATION<br>Recommended use | Domestic, hotel and commercial     |                                                       |
| Colour availability              | Chrome                             |                                                       |
| Accessory options                | Robe hook                          | Glass shelf                                           |
|                                  | Toilet roll holder with cover      | Metal shelf and soap dish                             |
|                                  | Loop toilet roll holder            | • Towel ring (round)                                  |
|                                  | Loop toilet roll holder with cover | • Towel ring (square)                                 |
|                                  | Straight toilet roll holder        | • Towel rail (single) - 300 / 450 / 600 / 700 / 900mn |
|                                  | Soap dish                          | • Towel rail (double) - 600 / 700 / 900mm             |
|                                  | Soap dispenser                     | Towel rack                                            |
|                                  | Single tumbler                     | Toilet brush and holder                               |
|                                  | Double tumbler                     |                                                       |