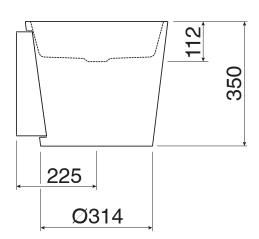

## 9508137

| SPECIFICATIONS                                              |                              |
|-------------------------------------------------------------|------------------------------|
| Recommended Use                                             | Domestic, Hotel & Commercial |
| Material                                                    | Glazed Steel                 |
| Colour                                                      | White                        |
| Bowl Capacity                                               | 8.7 Litres                   |
| Weight                                                      | 10kgs                        |
| Fixing                                                      | Wall Mount Installation      |
| Taphole Configuration                                       | No Taphole                   |
| Overflow Configuration                                      | No Overflow                  |
| Plug & Waste                                                | Sold Separately              |
| Tapware                                                     | Sold Separately              |
| WARRANTY                                                    |                              |
| Warranty - Domestic Use                                     | 15 Years                     |
| Spare Parts & Labour                                        | 12 Months                    |
| Please refer to Warranty Page for full Terms and Conditions |                              |

Dimensions are nominal measurements only.