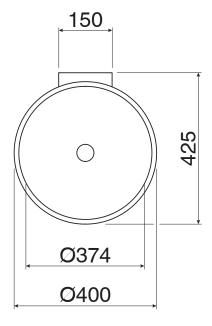

## 9508137

| SPECIFICATIONS                                              |                              |
|-------------------------------------------------------------|------------------------------|
| Recommended Use                                             | Domestic, Hotel & Commercial |
| Material                                                    | Glazed Steel                 |
| Colour                                                      | White                        |
| Bowl Capacity                                               | 8.7 Litres                   |
| Weight                                                      | 10kgs                        |
| Fixing                                                      | Wall Mount Installation      |
| Taphole Configuration                                       | No Taphole                   |
| Overflow Configuration                                      | No Overflow                  |
| Plug & Waste                                                | Sold Separately              |
| Tapware                                                     | Sold Separately              |
| WARRANTY                                                    |                              |
| Warranty - Domestic Use                                     | 15 Years                     |
| Spare Parts & Labour                                        | 12 Months                    |
| Please refer to Warranty Page for full Terms and Conditions |                              |

Dimensions are nominal measurements only.