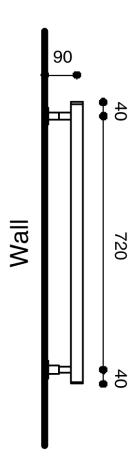

## Milli Mood Edit Heated Towel Rail 500 x 800mm Brushed Gold

Dimensions are nominal measurements only.