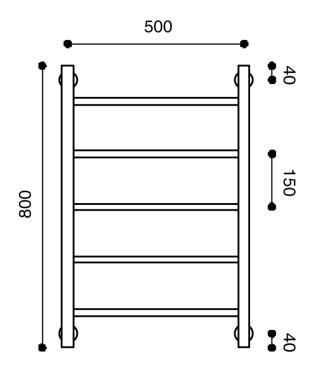

## Milli Mood Edit Heated Towel Rail 500 x 800mm Brushed Gold

Dimensions are nominal measurements only.