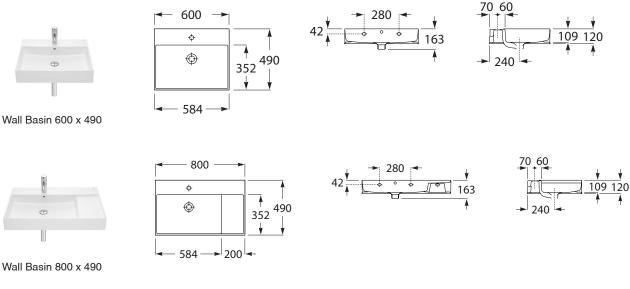

## **SPECIFICATIONS**

| Recommended Use                                             | Domestic, Hotel & Commercial                                                                                       |
|-------------------------------------------------------------|--------------------------------------------------------------------------------------------------------------------|
| Material                                                    | Fine ceramic                                                                                                       |
| Colour                                                      | White                                                                                                              |
| Bowl Capacity                                               | Wall Basin 600 x 490 - 11.85 Litres<br>Wall Basin 800 x 490 - 13.25 Litres<br>Wall Basin 1000 x 490 - 14.10 Litres |
| Weight                                                      | Wall Basin 600 x 490 - 15.33 kg<br>Wall Basin 800 x 490 - 20.42 kg<br>Wall Basin 1000 x 490 - 26.95 kg             |
| Fixing                                                      | Bolted to wall using Fixing Bolts (supplied)                                                                       |
| Taphole Configuration                                       | 1 Taphole                                                                                                          |
| Overflow Configuration                                      | Rear Overflow                                                                                                      |
| Plug & Waste                                                | 32x40mm overflow (not supplied)                                                                                    |
| Tapware                                                     | Sold Separately                                                                                                    |
| WARRANTY                                                    |                                                                                                                    |
| Warranty - Domestic Use                                     | 15 Years                                                                                                           |
| Parts & Labour                                              | 12 Months                                                                                                          |
| Please refer to Warranty Page for full Terms and Conditions |                                                                                                                    |

1000 φ т 352 ч 1  $\oplus$ ¥

Wall Basin 1200 x 490

Dimensions are nominal measurements only. Disclaimer: Products in this specification manual must by regulation be installed by licensed and registered trade people. The manufacturer/distributor reserves the right to vary specifications or delete models from their range without prior notification. Dimensions are nominal measurements only. Dimensions and set-outs listed are correct at time of publication however the manufacturer/distributor takes no responsibility for printing errors.