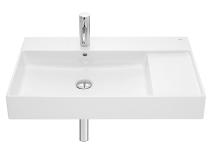

|
| WARRANTY                                                    |                                                                                                                    |
| Warranty - Domestic Use                                     | 15 Years                                                                                                           |
| Parts & Labour                                              | 12 Months                                                                                                          |
| Please refer to Warranty Page for full Terms and Conditions |                                                                                                                    |







1000 φ т 352 ч 1  $\oplus$ ¥

Wall Basin 1200 x 490

Dimensions are nominal measurements only. Disclaimer: Products in this specification manual must by regulation be installed by licensed and registered trade people. The manufacturer/distributor reserves the right to vary specifications or delete models from their range without prior notification. Dimensions are nominal measurements only. Dimensions and set-outs listed are correct at time of publication however the manufacturer/distributor takes no responsibility for printing errors.

Published 05/11/2021

109 120

240