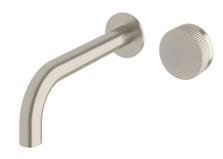

## Milli Pure Progressive Wall Basin Mixer Tap System 250mm with Linear Textured Handle PVD Brushed Nickel (3 Star) 9511536

| SPECIFICATIONS                                              |                              |
|-------------------------------------------------------------|------------------------------|
| Recommended Use                                             | Domestic;Hotel;Commercial    |
| Colour Finish                                               | Brushed Nickel               |
| Primary Material                                            | DR Brass                     |
| Recommended Pressure Range                                  | 150 - 500 kPa as per AS3500  |
| Max Continuous Working Temperature (deg C)                  | 65                           |
| Min Continuous Working Temperature (deg C)                  | 5                            |
| Hot Water Unit Suitability                                  | Storage Tank;Continuous Flow |
| WARRANTY                                                    |                              |
| Warranty - Domestic Use (Years)                             | 15                           |
| Spare Parts & Labour (Years)                                | 1                            |
| Please refer to Warranty Page for full Terms and Conditions |                              |