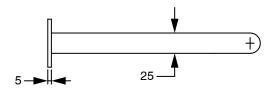

## Milli Pure Progressive Wall Basin Mixer Tap System 250mm with Linear Textured Handle PVD Brushed Nickel (3 Star) 9511536

| SPECIFICATIONS                                              |                              |
|-------------------------------------------------------------|------------------------------|
| Recommended Use                                             | Domestic;Hotel;Commercial    |
| Colour Finish                                               | Brushed Nickel               |
| Primary Material                                            | DR Brass                     |
| Recommended Pressure Range                                  | 150 - 500 kPa as per AS3500  |
| Max Continuous Working Temperature (deg C)                  | 65                           |
| Min Continuous Working Temperature (deg C)                  | 5                            |
| Hot Water Unit Suitability                                  | Storage Tank;Continuous Flow |
| WARRANTY                                                    |                              |
| Warranty - Domestic Use (Years)                             | 15                           |
| Spare Parts & Labour (Years)                                | 1                            |
| Please refer to Warranty Page for full Terms and Conditions |                              |

Dimensions are nominal measurements only.