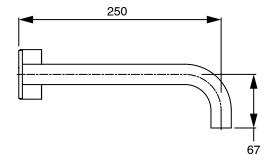

## Milli Pure Progressive Wall Basin Mixer Tap System 250mm with Linear Textured Handle PVD Brushed Nickel (3 Star) 9511536

| SPECIFICATIONS                                              |                              |
|-------------------------------------------------------------|------------------------------|
| Recommended Use                                             | Domestic;Hotel;Commercial    |
| Colour Finish                                               | Brushed Nickel               |
| Primary Material                                            | DR Brass                     |
| Recommended Pressure Range                                  | 150 - 500 kPa as per AS3500  |
| Max Continuous Working Temperature (deg C)                  | 65                           |
| Min Continuous Working Temperature (deg C)                  | 5                            |
| Hot Water Unit Suitability                                  | Storage Tank;Continuous Flow |
| WARRANTY                                                    |                              |
| Warranty - Domestic Use (Years)                             | 15                           |
| Spare Parts & Labour (Years)                                | 1                            |
| Please refer to Warranty Page for full Terms and Conditions |                              |

Dimensions are nominal measurements only.