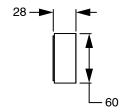

## Milli Pure Progressive Wall Basin Mixer Tap System 250mm with Linear Textured Handle PVD Brushed Nickel (3 Star) 9511536

| SPECIFICATIONS                                              |                              |
|-------------------------------------------------------------|------------------------------|
| Recommended Use                                             | Domestic;Hotel;Commercial    |
| Colour Finish                                               | Brushed Nickel               |
| Primary Material                                            | DR Brass                     |
| Recommended Pressure Range                                  | 150 - 500 kPa as per AS3500  |
| Max Continuous Working Temperature (deg C)                  | 65                           |
| Min Continuous Working Temperature (deg C)                  | 5                            |
| Hot Water Unit Suitability                                  | Storage Tank;Continuous Flow |
| WARRANTY                                                    |                              |
| Warranty - Domestic Use (Years)                             | 15                           |
| Spare Parts & Labour (Years)                                | 1                            |
| Please refer to Warranty Page for full Terms and Conditions |                              |

Dimensions are nominal measurements only.