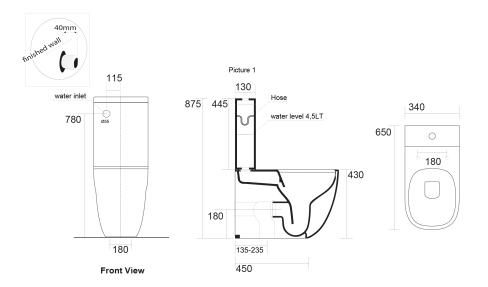

## SPECIFICATIONS

| SPECIFICATIONS      |                                                                            |
|---------------------|----------------------------------------------------------------------------|
| Recommended use     | Domestic, hotel and commercial                                             |
| Colour availability | White                                                                      |
| Rim configuration   | Rimless                                                                    |
| Bowl configuration  | P Trap (converts to S using plastic S-bend provided)                       |
| Set out             | S Trap: 135-235mm                                                          |
|                     | P Trap: 180mm fixed                                                        |
| Pan fixing          | Screwed to floor using brackets supplied and bedded with sealant           |
| Cistern fixing      | Bolted directly to pan                                                     |
| Seat                | Matching top fix seat supplied with suite (soft close<br>quick release)    |
| Material            | Vitreous china                                                             |
| Weight              | Pan: 33kg                                                                  |
|                     | Cistern: 13kg                                                              |
| Standards           | AS 1172.1 and AS 1172.2                                                    |
| Water inlet         | Back inlet, left hand side (from front)                                    |
| Cistern             | 4.5/3 litre dual flush                                                     |
| Inlet valve         | Rec. max working pressure 500kPa                                           |
| Warranty            | 15 years (refer to warranty)                                               |
| Hose                | To connect to both the mini stop and the inlet valve as shown in picture 1 |