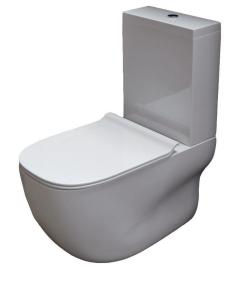

## AXA AXA WILD RIMLESS CC BTW TOILET SUITE

## SPECIFICATIONS

| SPECIFICATIONS      |                                                                            |
|---------------------|----------------------------------------------------------------------------|
| Recommended use     | Domestic, hotel and commercial                                             |
| Colour availability | White                                                                      |
| Rim configuration   | Rimless                                                                    |
| Bowl configuration  | P Trap (converts to S using plastic S-bend provided)                       |
| Set out             | S Trap: 135-235mm                                                          |
|                     | P Trap: 180mm fixed                                                        |
| Pan fixing          | Screwed to floor using brackets supplied and bedded with sealant           |
| Cistern fixing      | Bolted directly to pan                                                     |
| Seat                | Matching top fix seat supplied with suite (soft close<br>quick release)    |
| Material            | Vitreous china                                                             |
| Weight              | Pan: 33kg                                                                  |
|                     | Cistern: 13kg                                                              |
| Standards           | AS 1172.1 and AS 1172.2                                                    |
| Water inlet         | Back inlet, left hand side (from front)                                    |
| Cistern             | 4.5/3 litre dual flush                                                     |
| Inlet valve         | Rec. max working pressure 500kPa                                           |
| Warranty            | 15 years (refer to warranty)                                               |
| Hose                | To connect to both the mini stop and the inlet valve as shown in picture 1 |