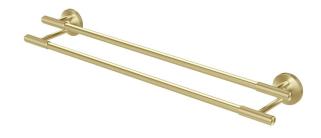

|                           |
|-------------------------------------------------------------|---------------------------|
| Recommended Use                                             | Domestic;Commercial;Hotel |
| Colour Finish                                               | Brushed Gold              |
| Primary Material                                            | Brass                     |
| WARRANTY                                                    |                           |
| Replacement Only - Domestic Use (Years)                     | 15                        |
| Parts Replacement Only (Years)                              | 1                         |
| Please refer to Warranty Page for full Terms and Conditions |                           |









Dimensions are nominal measurements only.

## **CLEANING RECOMMENDATIONS:**

We recommend the use of soapy water or approved cleaners. This product should not be cleaned with abrasive materials. Damage caused by any improper treatment is not covered by the product warranty. Refer to Warranty Conditions