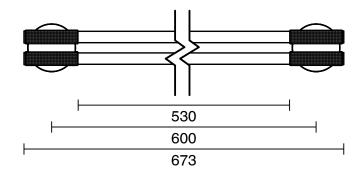

|                           |
|-------------------------------------------------------------|---------------------------|
| Recommended Use                                             | Domestic;Commercial;Hotel |
| Colour Finish                                               | Brushed Gold              |
| Primary Material                                            | Brass                     |
| WARRANTY                                                    |                           |
| Replacement Only - Domestic Use (Years)                     | 15                        |
| Parts Replacement Only (Years)                              | 1                         |
| Please refer to Warranty Page for full Terms and Conditions |                           |









Dimensions are nominal measurements only.

## **CLEANING RECOMMENDATIONS:**

We recommend the use of soapy water or approved cleaners. This product should not be cleaned with abrasive materials. Damage caused by any improper treatment is not covered by the product warranty. Refer to Warranty Conditions