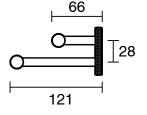

|                           |
|-------------------------------------------------------------|---------------------------|
| Recommended Use                                             | Domestic;Commercial;Hotel |
| Colour Finish                                               | Brushed Gold              |
| Primary Material                                            | Brass                     |
| WARRANTY                                                    |                           |
| Replacement Only - Domestic Use (Years)                     | 15                        |
| Parts Replacement Only (Years)                              | 1                         |
| Please refer to Warranty Page for full Terms and Conditions |                           |









Dimensions are nominal measurements only.

## **CLEANING RECOMMENDATIONS:**

We recommend the use of soapy water or approved cleaners. This product should not be cleaned with abrasive materials. Damage caused by any improper treatment is not covered by the product warranty. Refer to Warranty Conditions