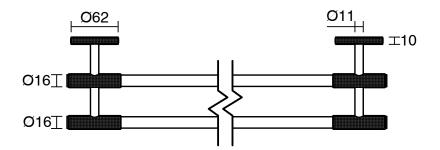

|                           |
|-------------------------------------------------------------|---------------------------|
| Recommended Use                                             | Domestic;Commercial;Hotel |
| Colour Finish                                               | Brushed Gold              |
| Primary Material                                            | Brass                     |
| WARRANTY                                                    |                           |
| Replacement Only - Domestic Use (Years)                     | 15                        |
| Parts Replacement Only (Years)                              | 1                         |
| Please refer to Warranty Page for full Terms and Conditions |                           |









Dimensions are nominal measurements only.

## **CLEANING RECOMMENDATIONS:**

We recommend the use of soapy water or approved cleaners. This product should not be cleaned with abrasive materials. Damage caused by any improper treatment is not covered by the product warranty. Refer to Warranty Conditions