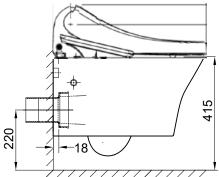

## Signature Wall Hung Toilet Pan with SpaLet (4\*)

| SPECIFICATIONS                          |                                                                                                                                            |
|-----------------------------------------|--------------------------------------------------------------------------------------------------------------------------------------------|
| Recommended Use                         | Domestic, Hotel & Commercial                                                                                                               |
| Material                                | Pan: Vitreous<br>China Seat: Urea                                                                                                          |
| Colour                                  | White                                                                                                                                      |
| Weight                                  | Pan: 28kg<br>Seat: 5.9kg                                                                                                                   |
| Inlet Valve Pressure Rating             | 500kPa                                                                                                                                     |
| Outlet Type                             | P trap only                                                                                                                                |
| Pan Fixing                              | Fixed to wall using solid cavity wall bracket (supplied).                                                                                  |
| Rim Configuration<br>Technologies - pan | Hygiene Rim<br>- Double Vortex Flushing<br>- Aqua Ceramic                                                                                  |
|                                         | - ComfortClean                                                                                                                             |
| Technologies - e-bidet                  | <ul><li>Adjustable seat and water tempera</li><li>Adjustable dryer temperature</li><li>Dual nozzle</li><li>One touch power saver</li></ul> |
| P Trap Setout                           | - 220mm recommended                                                                                                                        |
| WARRANTY                                |                                                                                                                                            |
| Warranty - Domestic Use                 | 10 Years VC, 2 Years SpaLet                                                                                                                |
| Spare Parts & Labour                    | 12 Months                                                                                                                                  |