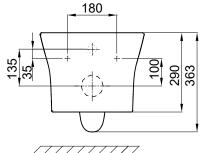

## Signature Wall Hung Toilet Pan with SpaLet (4\*)

| SPECIFICATIONS                          |                                                                                                                                            |
|-----------------------------------------|--------------------------------------------------------------------------------------------------------------------------------------------|
| Recommended Use                         | Domestic, Hotel & Commercial                                                                                                               |
| Material                                | Pan: Vitreous<br>China Seat: Urea                                                                                                          |
| Colour                                  | White                                                                                                                                      |
| Weight                                  | Pan: 28kg<br>Seat: 5.9kg                                                                                                                   |
| Inlet Valve Pressure Rating             | 500kPa                                                                                                                                     |
| Outlet Type                             | P trap only                                                                                                                                |
| Pan Fixing                              | Fixed to wall using solid cavity wall bracket (supplied).                                                                                  |
| Rim Configuration<br>Technologies - pan | Hygiene Rim<br>- Double Vortex Flushing<br>- Aqua Ceramic                                                                                  |
|                                         | - ComfortClean                                                                                                                             |
| Technologies - e-bidet                  | <ul><li>Adjustable seat and water tempera</li><li>Adjustable dryer temperature</li><li>Dual nozzle</li><li>One touch power saver</li></ul> |
| P Trap Setout                           | - 220mm recommended                                                                                                                        |
| WARRANTY                                |                                                                                                                                            |
| Warranty - Domestic Use                 | 10 Years VC, 2 Years SpaLet                                                                                                                |
| Spare Parts & Labour                    | 12 Months                                                                                                                                  |