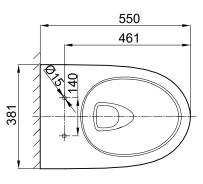

## Signature Wall Hung Toilet Pan with SpaLet (4\*)

| SPECIFICATIONS                          |                                                                                                                                            |
|-----------------------------------------|--------------------------------------------------------------------------------------------------------------------------------------------|
| Recommended Use                         | Domestic, Hotel & Commercial                                                                                                               |
| Material                                | Pan: Vitreous<br>China Seat: Urea                                                                                                          |
| Colour                                  | White                                                                                                                                      |
| Weight                                  | Pan: 28kg<br>Seat: 5.9kg                                                                                                                   |
| Inlet Valve Pressure Rating             | 500kPa                                                                                                                                     |
| Outlet Type                             | P trap only                                                                                                                                |
| Pan Fixing                              | Fixed to wall using solid cavity wall bracket (supplied).                                                                                  |
| Rim Configuration<br>Technologies - pan | Hygiene Rim<br>- Double Vortex Flushing<br>- Aqua Ceramic                                                                                  |
|                                         | - ComfortClean                                                                                                                             |
| Technologies - e-bidet                  | <ul><li>Adjustable seat and water tempera</li><li>Adjustable dryer temperature</li><li>Dual nozzle</li><li>One touch power saver</li></ul> |
| P Trap Setout                           | - 220mm recommended                                                                                                                        |
| WARRANTY                                |                                                                                                                                            |
| Warranty - Domestic Use                 | 10 Years VC, 2 Years SpaLet                                                                                                                |
| Spare Parts & Labour                    | 12 Months                                                                                                                                  |