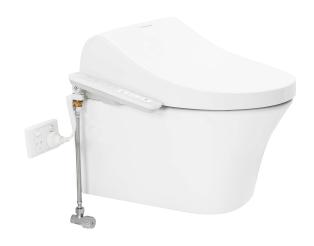

## Signature Wall Hung Toilet Pan with SpaLet (4\*)

| SPECIFICATIONS                          |                                                                                                                                            |
|-----------------------------------------|--------------------------------------------------------------------------------------------------------------------------------------------|
| Recommended Use                         | Domestic, Hotel & Commercial                                                                                                               |
| Material                                | Pan: Vitreous<br>China Seat: Urea                                                                                                          |
| Colour                                  | White                                                                                                                                      |
| Weight                                  | Pan: 28kg<br>Seat: 5.9kg                                                                                                                   |
| Inlet Valve Pressure Rating             | 500kPa                                                                                                                                     |
| Outlet Type                             | P trap only                                                                                                                                |
| Pan Fixing                              | Fixed to wall using solid cavity wall bracket (supplied).                                                                                  |
| Rim Configuration<br>Technologies - pan | Hygiene Rim<br>- Double Vortex Flushing<br>- Aqua Ceramic                                                                                  |
|                                         | - ComfortClean                                                                                                                             |
| Technologies - e-bidet                  | <ul><li>Adjustable seat and water tempera</li><li>Adjustable dryer temperature</li><li>Dual nozzle</li><li>One touch power saver</li></ul> |
| P Trap Setout                           | - 220mm recommended                                                                                                                        |
| WARRANTY                                |                                                                                                                                            |
| Warranty - Domestic Use                 | 10 Years VC, 2 Years SpaLet                                                                                                                |
| Spare Parts & Labour                    | 12 Months                                                                                                                                  |