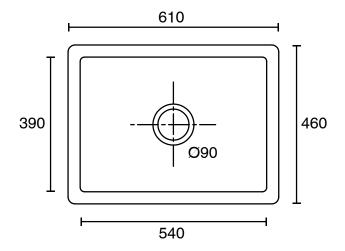

## 2029368

| SPECIFICATIONS                                              |                              |
|-------------------------------------------------------------|------------------------------|
| Recommended Use                                             | Domestic, Hotel & Commercial |
| Sink Colour                                                 | White                        |
| Finish                                                      | Gloss                        |
| Material                                                    | Heavy Duty Fine Fireclay     |
| Bowl Type                                                   | Single Bowl                  |
| Bowl Configuration                                          | No Drainer                   |
| Bowl Capacity                                               | 45 ltr                       |
| Mounting                                                    | Butler Style / Undermount    |
| Overflow Configuration                                      | No Overflow                  |
| Taphole Configuration                                       | No Taphole                   |
| Plug & Waste Size                                           | 90mm Basket Waste            |
| Plug & Waste                                                | Included                     |
| WARRANTY                                                    |                              |
| Warranty                                                    | Lifetime                     |
| Spare Parts & Labour                                        | 12 Months                    |
| Please refer to Warranty Page for full Terms and Conditions |                              |