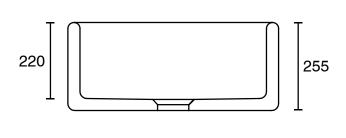

## 2029368

| SPECIFICATIONS                                              |                              |
|-------------------------------------------------------------|------------------------------|
| Recommended Use                                             | Domestic, Hotel & Commercial |
| Sink Colour                                                 | White                        |
| Finish                                                      | Gloss                        |
| Material                                                    | Heavy Duty Fine Fireclay     |
| Bowl Type                                                   | Single Bowl                  |
| Bowl Configuration                                          | No Drainer                   |
| Bowl Capacity                                               | 45 ltr                       |
| Mounting                                                    | Butler Style / Undermount    |
| Overflow Configuration                                      | No Overflow                  |
| Taphole Configuration                                       | No Taphole                   |
| Plug & Waste Size                                           | 90mm Basket Waste            |
| Plug & Waste                                                | Included                     |
| WARRANTY                                                    |                              |
| Warranty                                                    | Lifetime                     |
| Spare Parts & Labour                                        | 12 Months                    |
| Please refer to Warranty Page for full Terms and Conditions |                              |