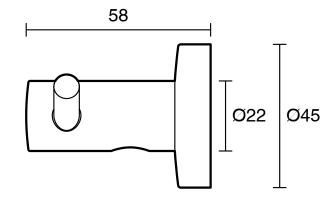

## **Posh Solus MK2 Robe Hook Chrome**

## 9506577

| SPECIFICATIONS                                              |                           |
|-------------------------------------------------------------|---------------------------|
| Recommended Use                                             | Domestic;Hotel;Commercial |
| Colour                                                      | Polished Chrome           |
| WARRANTY                                                    |                           |
| Replacement Only - Domestic Use (Years)                     | 10                        |
| Please refer to Warranty Page for full Terms and Conditions |                           |







Dimensions are nominal measurements only.

## **CLEANING RECOMMENDATIONS:**

We recommend the use of soapy water or approved cleaners. This product should not be cleaned with abrasive materials. Damage caused by any improper treatment is not covered by the product warranty. Refer to Warranty Conditions