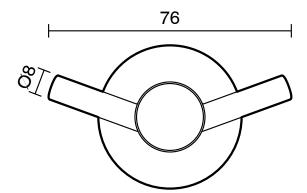

## **Posh Solus MK2 Robe Hook Chrome**

## 9506577

| SPECIFICATIONS                                              |                           |
|-------------------------------------------------------------|---------------------------|
| Recommended Use                                             | Domestic;Hotel;Commercial |
| Colour                                                      | Polished Chrome           |
| WARRANTY                                                    |                           |
| Replacement Only - Domestic Use (Years)                     | 10                        |
| Please refer to Warranty Page for full Terms and Conditions |                           |







Dimensions are nominal measurements only.

## **CLEANING RECOMMENDATIONS:**

We recommend the use of soapy water or approved cleaners. This product should not be cleaned with abrasive materials. Damage caused by any improper treatment is not covered by the product warranty. Refer to Warranty Conditions