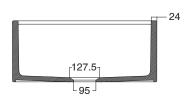

## Memo Harper Single Bowl Butler Sink 610mm Fireclay White 2402970

| SPECIFICATIONS                                              |                              |
|-------------------------------------------------------------|------------------------------|
| Recommended Use                                             | Domestic, Hotel & Commercial |
| Sink Colour                                                 | White                        |
| Finish                                                      | Gloss                        |
| Material                                                    | Fine Fireclay Ceramic        |
| Gauge                                                       | 20 mm                        |
| Bowl Type                                                   | Single Bowl                  |
| Bowl Configuration                                          | No Drainer                   |
| Bowl Capacity                                               | 52 ltr                       |
| Mounting                                                    | Butler Style                 |
| Overflow Configuration                                      | No Overflow                  |
| Taphole Configuration                                       | No Taphole                   |
| Plug & Waste Size                                           | 95mm Basket Waste            |
| Plug & Waste                                                | Included                     |
| WARRANTY                                                    |                              |
| Warranty - Domestic Use                                     | 30 Years                     |
| Spare Parts & Labour                                        | 12 Months                    |
| Please refer to Warranty Page for full Terms and Conditions |                              |