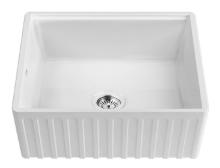

## Memo Harper Single Bowl Butler Sink 610mm Fireclay White 2402970

| SPECIFICATIONS                                              |                              |
|-------------------------------------------------------------|------------------------------|
| Recommended Use                                             | Domestic, Hotel & Commercial |
| Sink Colour                                                 | White                        |
| Finish                                                      | Gloss                        |
| Material                                                    | Fine Fireclay Ceramic        |
| Gauge                                                       | 20 mm                        |
| Bowl Type                                                   | Single Bowl                  |
| Bowl Configuration                                          | No Drainer                   |
| Bowl Capacity                                               | 52 ltr                       |
| Mounting                                                    | Butler Style                 |
| Overflow Configuration                                      | No Overflow                  |
| Taphole Configuration                                       | No Taphole                   |
| Plug & Waste Size                                           | 95mm Basket Waste            |
| Plug & Waste                                                | Included                     |
| WARRANTY                                                    |                              |
| Warranty - Domestic Use                                     | 30 Years                     |
| Spare Parts & Labour                                        | 12 Months                    |
| Please refer to Warranty Page for full Terms and Conditions |                              |