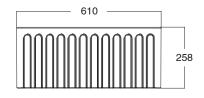

## Memo Harper Single Bowl Butler Sink 610mm Fireclay White 2402970

| SPECIFICATIONS                                              |                              |
|-------------------------------------------------------------|------------------------------|
| Recommended Use                                             | Domestic, Hotel & Commercial |
| Sink Colour                                                 | White                        |
| Finish                                                      | Gloss                        |
| Material                                                    | Fine Fireclay Ceramic        |
| Gauge                                                       | 20 mm                        |
| Bowl Type                                                   | Single Bowl                  |
| Bowl Configuration                                          | No Drainer                   |
| Bowl Capacity                                               | 52 ltr                       |
| Mounting                                                    | Butler Style                 |
| Overflow Configuration                                      | No Overflow                  |
| Taphole Configuration                                       | No Taphole                   |
| Plug & Waste Size                                           | 95mm Basket Waste            |
| Plug & Waste                                                | Included                     |
| WARRANTY                                                    |                              |
| Warranty - Domestic Use                                     | 30 Years                     |
| Spare Parts & Labour                                        | 12 Months                    |
| Please refer to Warranty Page for full Terms and Conditions |                              |