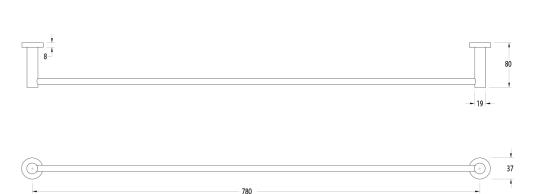

## Milli Mood Edit Single Towel Rail 780mm Brushed Nickel 2299207

| SPECIFICATIONS                                              |                              |
|-------------------------------------------------------------|------------------------------|
| Recommended Use                                             | Domestic, Hotel & Commercial |
| Colour                                                      | Brushed Nickel               |
| Material                                                    | DR Brass                     |
| WARRANTY                                                    |                              |
| Replacement Only - Domestic Use                             | 15 Years                     |
| Please refer to Warranty Page for full Terms and Conditions |                              |

Dimensions are nominal measurements only.