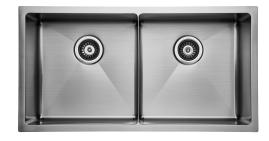

## Memo Zenna Double Bowl Sink Stainless Steel Nanoplated Nickel

## 9511852

| SPECIFICATIONS                                              |                                                                                                                                  |
|-------------------------------------------------------------|----------------------------------------------------------------------------------------------------------------------------------|
| Recommended Use                                             | Domestic, Hotel & Commercial                                                                                                     |
| Usage Recommendations                                       | Memo Zenna PVD Sinks are not recommended to be installed in laundries due to potential exposure to bleaches and harsh chemicals. |
| Sink Colour                                                 | Nickel                                                                                                                           |
| Finish                                                      | Satin                                                                                                                            |
| Material                                                    | Stainless Steel (304 Grade)                                                                                                      |
| Gauge                                                       | 1.2 mm                                                                                                                           |
| Bowl Type                                                   | Double Bowl                                                                                                                      |
| Bowl Configuration                                          | No Drainer                                                                                                                       |
| Mounting                                                    | Inset / Undermount                                                                                                               |
| Overflow Configuration                                      | No Overflow                                                                                                                      |
| Taphole Configuration                                       | No Taphole                                                                                                                       |
| Plug & Waste Size                                           | 90mm Basket Waste                                                                                                                |
| Plug & Waste                                                | Included                                                                                                                         |
| WARRANTY                                                    |                                                                                                                                  |
| Warranty - Domestic Use                                     | 30 Years                                                                                                                         |
| Spare Parts & Labour                                        | 12 Months                                                                                                                        |
| Please refer to Warranty Page for full Terms and Conditions |                                                                                                                                  |