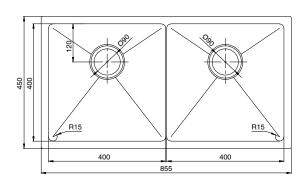

## 9511852

| SPECIFICATIONS                                              |                                                                                                                                  |
|-------------------------------------------------------------|----------------------------------------------------------------------------------------------------------------------------------|
| Recommended Use                                             | Domestic, Hotel & Commercial                                                                                                     |
| Usage Recommendations                                       | Memo Zenna PVD Sinks are not recommended to be installed in laundries due to potential exposure to bleaches and harsh chemicals. |
| Sink Colour                                                 | Nickel                                                                                                                           |
| Finish                                                      | Satin                                                                                                                            |
| Material                                                    | Stainless Steel (304 Grade)                                                                                                      |
| Gauge                                                       | 1.2 mm                                                                                                                           |
| Bowl Type                                                   | Double Bowl                                                                                                                      |
| Bowl Configuration                                          | No Drainer                                                                                                                       |
| Mounting                                                    | Inset / Undermount                                                                                                               |
| Overflow Configuration                                      | No Overflow                                                                                                                      |
| Taphole Configuration                                       | No Taphole                                                                                                                       |
| Plug & Waste Size                                           | 90mm Basket Waste                                                                                                                |
| Plug & Waste                                                | Included                                                                                                                         |
| WARRANTY                                                    |                                                                                                                                  |
| Warranty - Domestic Use                                     | 30 Years                                                                                                                         |
| Spare Parts & Labour                                        | 12 Months                                                                                                                        |
| Please refer to Warranty Page for full Terms and Conditions |                                                                                                                                  |

Dimensions are nominal measurements only.