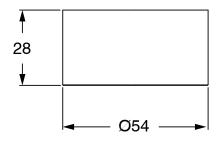

Brass                      |
| Recommended Pressure Range                                  | 150 - 500 kPa as per AS3500   |
| Max Continuous Working Temperature (deg C)                  | 65                            |
| Min Continuous Working Temperature (deg C)                  | 5                             |
| Hot Water Unit Suitability                                  | Storage Tank; Continuous Flow |
| WARRANTY                                                    |                               |
| Warranty - Domestic Use (Years)                             | 15                            |
| Spare Parts & Labour (Years)                                | 1                             |
| Please refer to Warranty Page for full Terms and Conditions |                               |











Dimensions are nominal measurements only.

## **CLEANING RECOMMENDATIONS:**

We recommend the use of soapy water or approved cleaners. This product should not be cleaned with abrasive materials. Damage caused by any improper treatment is not covered by the product warranty. Refer to Warranty Conditions

100