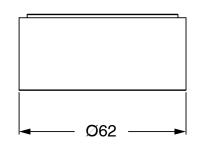

ass                      |
| Recommended Pressure Range                                  | 150 - 500 kPa as per AS3500   |
| Max Continuous Working Temperature (deg C)                  | 65                            |
| Min Continuous Working Temperature (deg C)                  | 5                             |
| Hot Water Unit Suitability                                  | Storage Tank; Continuous Flow |
| WARRANTY                                                    |                               |
| Warranty - Domestic Use (Years)                             | 15                            |
| Spare Parts & Labour (Years)                                | 1                             |
| Please refer to Warranty Page for full Terms and Conditions |                               |











Dimensions are nominal measurements only.

## **CLEANING RECOMMENDATIONS:**

We recommend the use of soapy water or approved cleaners. This product should not be cleaned with abrasive materials. Damage caused by any improper treatment is not covered by the product warranty. Refer to Warranty Conditions

100