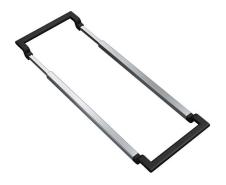

**Telescopic Bridge** 

**Large Strainer Bowl** 

Silicone Mat

**Chopping Board** 

#### 2403079

**Telescopic Bridge** 

Silicone Mat

**Large Strainer Bowl** 

**Chopping Board** 

Dimensions are nominal measurements only.