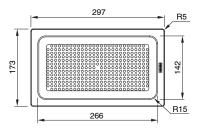

#### 2403079

**Telescopic Bridge** 

Silicone Mat

**Large Strainer Bowl** 

**Chopping Board** 

Dimensions are nominal measurements only.