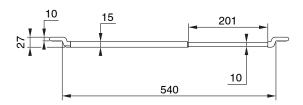

#### 2403079

**Telescopic Bridge** 

Silicone Mat

**Large Strainer Bowl** 

**Chopping Board** 

Dimensions are nominal measurements only.