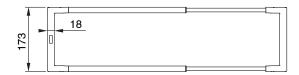

#### 2403079

**Telescopic Bridge** 

Silicone Mat

**Large Strainer Bowl** 

**Chopping Board** 

Dimensions are nominal measurements only.