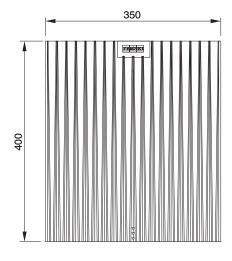

#### 2403079

**Telescopic Bridge** 

Silicone Mat

**Large Strainer Bowl** 

**Chopping Board** 

Dimensions are nominal measurements only.