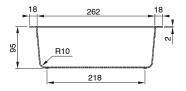

#### 2403079

**Telescopic Bridge** 

Silicone Mat

**Large Strainer Bowl** 

**Chopping Board** 

Dimensions are nominal measurements only.