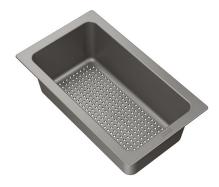

**Telescopic Bridge** 

**Large Strainer Bowl** 

Silicone Mat

**Chopping Board** 

#### 2403079

**Telescopic Bridge** 

Silicone Mat

**Large Strainer Bowl** 

**Chopping Board** 

Dimensions are nominal measurements only.