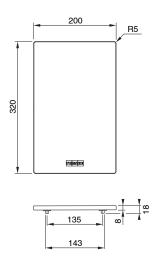

#### 2403079

**Telescopic Bridge** 

Silicone Mat

**Large Strainer Bowl** 

**Chopping Board** 

Dimensions are nominal measurements only.