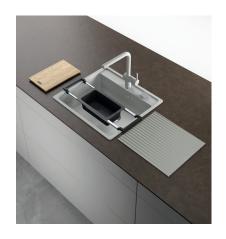

# Franke All-In Sink Accessory Pack

**Telescopic Bridge** 

**Large Strainer Bowl** 

Silicone Mat

**Chopping Board** 