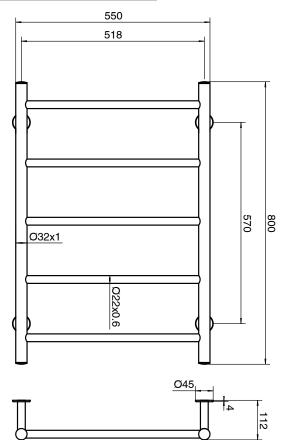

|
| Power Wattage                                               | 70 W                             |
| Voltage                                                     | 24 V                             |
| IP Rating                                                   | IP45                             |
| WARRANTY                                                    |                                  |
| Warranty - Domestic Use                                     | 7 Years                          |
| Spare Parts & Labour                                        | 12 Months                        |
| Please refer to Warranty Page for full Terms and Conditions |                                  |
|                                                             |                                  |





Dimensions are nominal measurements only.

## **CLEANING RECOMMENDATIONS:**

We recommend the use of a soft dry cloth. This product should not be cleaned with abrasive materials or cleaning agents. Damage caused by improper treatment is not covered by the product warranty - refer to warranty conditions.

Disclaimer: Products in this specification manual must by regulation be installed by licensed and registered trade people. The manufacturer/distributor reserves the right to vary specifications or delete models from their range without prior notification. Dimensions are nominal measurements only. Dimensions and set-outs listed are correct at time of publication however the manufacturer/distributor takes no responsibility for printing errors.

To see the complete Mizu range go to <u>www.r