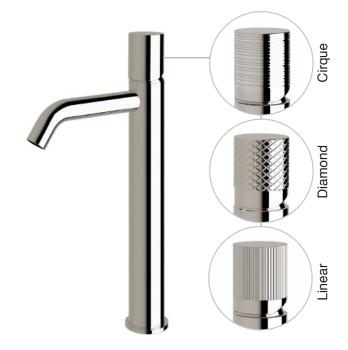

## Milli Pure Extended Basin Mixer Curved Spout (5\*)

| SPECIFICATIONS                         |                             |
|----------------------------------------|-----------------------------|
| Recommended Use                        | Domestic, Commercial, Hotel |
| Colour Variations                      | Chrome, Matte Black,        |
|                                        | Brushed Nickel, Brushed     |
|                                        | Gunmetal                    |
| Texture Variations                     | Cirque, Diamond, Linear     |
| Recommended Pressure Range             | 300 - 500Kpa                |
| Max Continuous Working Pressure        | 500Kpa                      |
| Max Continuous Working Temperature     | 65 deg. C                   |
| Suitable for Storage Tank Hot Water    | Yes                         |
| Suitable for Continuous Flow Hot Water | Yes                         |
| Suitable for Gravity Feed Hot Water    | No                          |
| WARRANTY                               |                             |
| Warranty - Domestic Use                | 15 Years                    |
| Spare Parts<br>Labour                  | 5 Years<br>1 Year           |