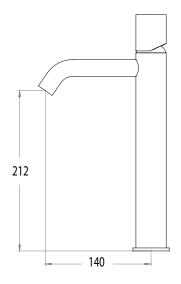

## Milli Pure Extended Basin Mixer Curved Spout (5\*)

| SPECIFICATIONS                         |                             |
|----------------------------------------|-----------------------------|
| Recommended Use                        | Domestic, Commercial, Hotel |
| Colour Variations                      | Chrome, Matte Black,        |
|                                        | Brushed Nickel, Brushed     |
|                                        | Gunmetal                    |
| Texture Variations                     | Cirque, Diamond, Linear     |
| Recommended Pressure Range             | 300 - 500Kpa                |
| Max Continuous Working Pressure        | 500Kpa                      |
| Max Continuous Working Temperature     | 65 deg. C                   |
| Suitable for Storage Tank Hot Water    | Yes                         |
| Suitable for Continuous Flow Hot Water | Yes                         |
| Suitable for Gravity Feed Hot Water    | No                          |
| WARRANTY                               |                             |
| Warranty - Domestic Use                | 15 Years                    |
| Spare Parts<br>Labour                  | 5 Years<br>1 Year           |

Dimensions are nominal measurements only.

Disclaimer: Products in this specification manual must by regulation be installed by licensed and registered trade people. The manufacturer/distributor reserves the right to vary specifications or delete models from their range without prior notification. Dimensions are nominal measurements only. Dimensions and set-outs listed are correct at time of publication however the manufacturer/distributor takes no responsibility for printing errors.