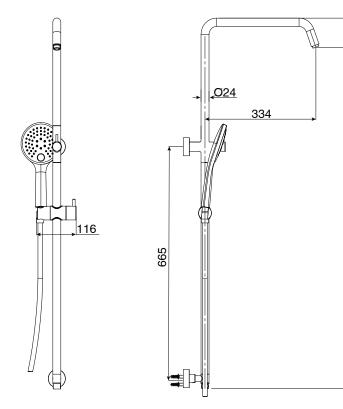

| 150 - 500 kPa                |
| Maximum Continuous Working Temperature                      | 65 deg C                     |
| Suitable for Storage Tank Hot Water                         | Yes                          |
| Suitable for Continuous Flow Hot Water                      | Yes                          |
| Suitable for Gravity Feed Hot Water                         | No                           |
| WARRANTY                                                    |                              |
| Warranty - Domestic Use                                     | 10 Years                     |
| Spare Parts & Labour                                        | 12 Months                    |
| Please refer to Warranty Page for full Terms and Conditions |                              |







Dimensions are nominal measurements only.

## **CLEANING RECOMMENDATIONS:**

We recommend the use of soapy water or approved cleaners. This product should not be cleaned with abrasive materials. Damage caused by any improper treatment is not covered by the product warranty. Refer to Warranty Conditions