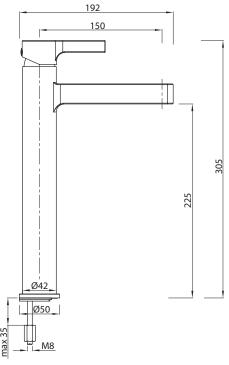

# STREAM EXTENDED BASIN MIXER MATTE BLACK

Dimensions are nominal measurements only.

| SPECIFICATIONS           |                                                                                                      |                  |
|--------------------------|------------------------------------------------------------------------------------------------------|------------------|
| Recommended Use          | Domestic, Hotel & Commercial                                                                         |                  |
| Colour                   | Chrome, Matte Black or Brushed Nickel                                                                |                  |
| Pressure Rating          | Maximum continuous operating pressure1000kPa.                                                        |                  |
|                          | Note: As per AS/NZS3500 pressure must be limited to 500kPa on any new home, extension or renovation. |                  |
|                          | Note: For best performance and longer life we recommend an operating pressure between 150 - 500kPa.  |                  |
| Temperature Rating       | Maximum Continuous Working Temperature                                                               | 65°C             |
| Suitable Hot Water Units | Storage Tank<br>Continuous Flow<br>Gravity Feed                                                      | Yes<br>Yes<br>No |
| Cartridge Type           | Ceramic Disc                                                                                         |                  |