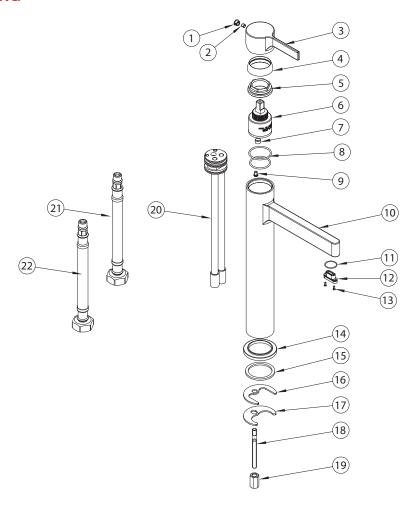

# STREAM EXTENDED BASIN MIXER MATTE BLACK

**COMPONENT LISTING** 

| No. | Description       |
|-----|-------------------|
| 1   |                   |
| 2   | Handle Complete   |
| 3   |                   |
| 4   | Cartridge Dome    |
| 5   | Cartridge Locknut |
| 6   | Cartridge         |
| 7   | Flow Controller   |
| 8   | O-Ring            |
| 9   | Grub Screw        |
| 10  | Mixer Body        |
| 11  |                   |
| 12  | Aerator Complete  |
| 13  |                   |

| No. | Description          |
|-----|----------------------|
| 14  | Dress Ring           |
| 15  |                      |
| 16  |                      |
| 17  | Fixing Kit           |
| 18  |                      |
| 19  |                      |
| 20  | Cartridge Seat       |
| 21  | Flexible Hose (Cold) |
| 22  | Flexible Hose (Hot)  |