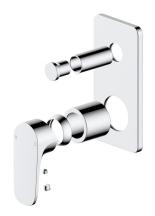

## Mizu Silk Shower Mixer Tap with Diverter Trimset Chrome (New)

## 9512459

| SPECIFICATIONS                                              |                              |
|-------------------------------------------------------------|------------------------------|
| Recommended Use                                             | Domestic;Commercial;Hotel    |
| Colour Finish                                               | Chrome                       |
| Primary Material                                            | Lead Free Brass              |
| Recommended Pressure Range                                  | 150 - 500kPa per AS3500      |
| Max Continuous Working Temperature (deg C)                  | 70                           |
| Min Continuous Working Temperature (deg C)                  | 5                            |
| Hot Water Unit Suitability                                  | Storage Tank;Continuous Flow |
| WARRANTY                                                    |                              |
| Warranty - Domestic Use (Years)                             | 10                           |
| Spare Parts & Labour (Years)                                | 1                            |
| Please refer to Warranty Page for full Terms and Conditions |                              |