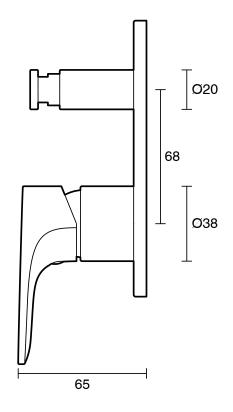

| Lead Free Brass              |
| Recommended Pressure Range                                  | 150 - 500kPa per AS3500      |
| Max Continuous Working Temperature (deg C)                  | 70                           |
| Min Continuous Working Temperature (deg C)                  | 5                            |
| Hot Water Unit Suitability                                  | Storage Tank;Continuous Flow |
| WARRANTY                                                    |                              |
| Warranty - Domestic Use (Years)                             | 10                           |
| Spare Parts & Labour (Years)                                | 1                            |
| Please refer to Warranty Page for full Terms and Conditions |                              |







Dimensions are nominal measurements only.

## **CLEANING RECOMMENDATIONS:**

We recommend the use of soapy water or approved cleaners. This product should not be cleaned with abrasive materials. Damage caused by any improper treatment is not covered by the product warranty. Refer to Warranty Conditions

Disclaimer: Products in this specification manual must by regulation be installed by licensed and registered trade people. The manufacturer/distributor reserves the right to vary specifications or delete models from their range without prior notification. Dimensions are nominal measurements only. Dimensions and set-outs listed are correct at time of publication however the manufacturer/distributor takes no responsibility for printing errors.

Published 18/03/2025

To see the complete Mizu