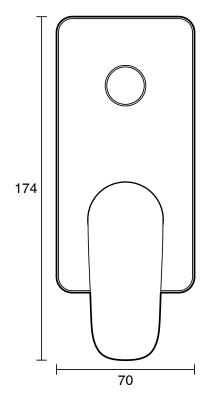

| Lead Free Brass              |
| Recommended Pressure Range                                  | 150 - 500kPa per AS3500      |
| Max Continuous Working Temperature (deg C)                  | 70                           |
| Min Continuous Working Temperature (deg C)                  | 5                            |
| Hot Water Unit Suitability                                  | Storage Tank;Continuous Flow |
| WARRANTY                                                    |                              |
| Warranty - Domestic Use (Years)                             | 10                           |
| Spare Parts & Labour (Years)                                | 1                            |
| Please refer to Warranty Page for full Terms and Conditions |                              |







Dimensions are nominal measurements only.

## **CLEANING RECOMMENDATIONS:**

We recommend the use of soapy water or approved cleaners. This product should not be cleaned with abrasive materials. Damage caused by any improper treatment is not covered by the product warranty. Refer to Warranty Conditions

Disclaimer: Products in this specification manual must by regulation be installed by licensed and registered trade people. The manufacturer/distributor reserves the right to vary specifications or delete models from their range without prior notification. Dimensions are nominal measurements only. Dimensions and set-outs listed are correct at time of publication however the manufacturer/distributor takes no responsibility for printing errors.

Published 18/03/2025

To see the complete Mi