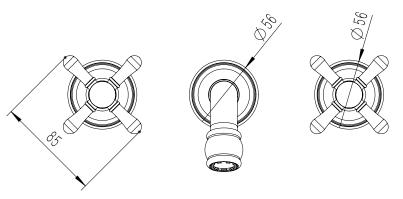

|
| Max Continuous Working Temperature                          | 80 deg C                       |
| Suitable for Storage Tank Hot Water                         | Yes                            |
| Suitable for Continuous Flow Hot Water                      | Yes                            |
| Suitable for Gravity Feed Hot Water                         | No                             |
| WARRANTY                                                    |                                |
| Warranty - Domestic Use                                     | 15 Years                       |
| Spare Parts & Labour                                        | 12 Months                      |
| Please refer to Warranty Page for full Terms and Conditions |                                |







Dimensions are nominal measurements only.

## **CLEANING RECOMMENDATIONS:**

We recommend the use of soapy water or approved cleaners. This product should not be cleaned with abrasive materials. Damage caused by any improper treatment is not covered by the product warranty. Refer to Warranty Conditions