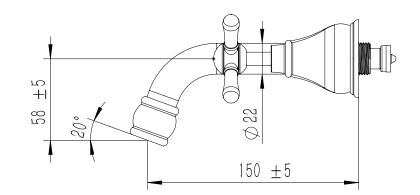

|
| Max Continuous Working Temperature                          | 80 deg C                       |
| Suitable for Storage Tank Hot Water                         | Yes                            |
| Suitable for Continuous Flow Hot Water                      | Yes                            |
| Suitable for Gravity Feed Hot Water                         | No                             |
| WARRANTY                                                    |                                |
| Warranty - Domestic Use                                     | 15 Years                       |
| Spare Parts & Labour                                        | 12 Months                      |
| Please refer to Warranty Page for full Terms and Conditions |                                |







Dimensions are nominal measurements only.

## **CLEANING RECOMMENDATIONS:**

We recommend the use of soapy water or approved cleaners. This product should not be cleaned with abrasive materials. Damage caused by any improper treatment is not covered by the product warranty. Refer to Warranty Conditions