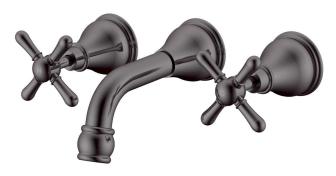

## Milli Voir Wall Bath Set Cross Handle 150mm Brushed Gunmetal

## 2265532

| SPECIFICATIONS                                              |                                |
|-------------------------------------------------------------|--------------------------------|
| Recommended Use                                             | Domestic, hotel and commercial |
| Colour                                                      | Gunmetal                       |
| Material                                                    | DR Brass                       |
| Recommended Pressure Range                                  | 150 - 500 kPa                  |
| Max Continuous Working Pressure                             | 500 kPa                        |
| Max Continuous Working Temperature                          | 80 deg C                       |
| Suitable for Storage Tank Hot Water                         | Yes                            |
| Suitable for Continuous Flow Hot Water                      | Yes                            |
| Suitable for Gravity Feed Hot Water                         | No                             |
| WARRANTY                                                    |                                |
| Warranty - Domestic Use                                     | 15 Years                       |
| Spare Parts & Labour                                        | 12 Months                      |
| Please refer to Warranty Page for full Terms and Conditions |                                |