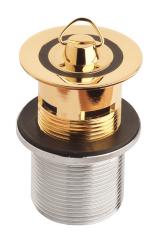

## Base 32mm/40mm x 80mm Plug & Waste with Overflow Brass Gold 1852372

| SPECIFICATIONS                            |                           |
|-------------------------------------------|---------------------------|
| Recommended Use                           | Domestic;Commercial;Hotel |
| Material                                  | Brass                     |
| Colour                                    | Brass Gold                |
| Overflow Included                         | Yes                       |
| Plug & Waste Size                         | 32mm x 40mm               |
| WARRANTY                                  |                           |
| Warranty - Domestic Use (Years)           | 1                         |
| Spare Parts & Labour (Years)              | 1                         |
| Please refer to Warranty Page for full Te | erms and Conditions       |