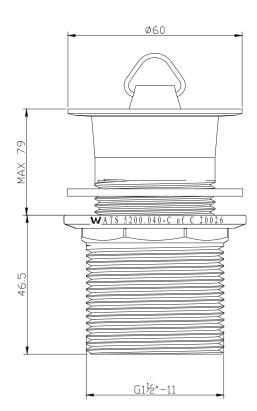

## Base 32mm/40mm x 80mm Plug & Waste with Overflow Brass Gold 1852372

| SPECIFICATIONS                            |                           |
|-------------------------------------------|---------------------------|
| Recommended Use                           | Domestic;Commercial;Hotel |
| Material                                  | Brass                     |
| Colour                                    | Brass Gold                |
| Overflow Included                         | Yes                       |
| Plug & Waste Size                         | 32mm x 40mm               |
| WARRANTY                                  |                           |
| Warranty - Domestic Use (Years)           | 1                         |
| Spare Parts & Labour (Years)              | 1                         |
| Please refer to Warranty Page for full Te | erms and Conditions       |

Dimensions are nominal measurements only.