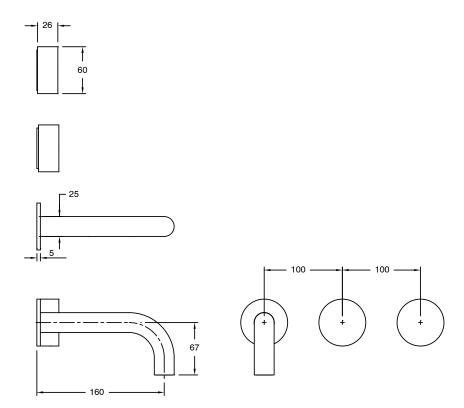

| DR Brass                     |
| Recommended Pressure Range                                  | 150 - 500 kPa as per AS3500  |
| Max Continuous Working Temperature (deg C)                  | 65                           |
| Min Continuous Working Temperature (deg C)                  | 5                            |
| Hot Water Unit Suitability                                  | Storage Tank;Continuous Flow |
| WARRANTY                                                    |                              |
| Warranty - Domestic Use (Years)                             | 15                           |
| Spare Parts & Labour (Years)                                | 1                            |
| Please refer to Warranty Page for full Terms and Conditions |                              |





Dimensions are nominal measurements only.

## **CLEANING RECOMMENDATIONS:**

We recommend the use of soapy water or approved cleaners. This product should not be cleaned with abrasive materials. Damage caused by any improper treatment is not covered by the product warranty. Refer to Warranty Conditions

Disclaimer: Products in this specification manual must by regulation be installed by licensed and registered trade people. The manufacturer/distributor reserves the right to vary specifications or delete models from their range without prior notification. Dimensions are nominal measurements only. Dimensions and set-outs listed are correct at time of publication however the manufacturer/distributor takes no responsibility for printing errors.

Published 13/03/2025

To see the complete Mill