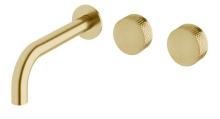

## Milli Pure Wall Bath Hostess System 200mm Right Hand with Diamond Textured Handles PVD Brushed Gold

9510867

| SPECIFICATIONS                                              |                              |
|-------------------------------------------------------------|------------------------------|
| Recommended Use                                             | Domestic;Hotel;Commercial    |
| Colour Finish                                               | Brushed Gold                 |
| Primary Material                                            | DR Brass                     |
| Recommended Pressure Range                                  | 150 - 500 kPa as per AS3500  |
| Max Continuous Working Temperature (deg C)                  | 65                           |
| Min Continuous Working Temperature (deg C)                  | 5                            |
| Hot Water Unit Suitability                                  | Storage Tank;Continuous Flow |
| WARRANTY                                                    |                              |
| Warranty - Domestic Use (Years)                             | 15                           |
| Spare Parts & Labour (Years)                                | 1                            |
| Please refer to Warranty Page for full Terms and Conditions |                              |