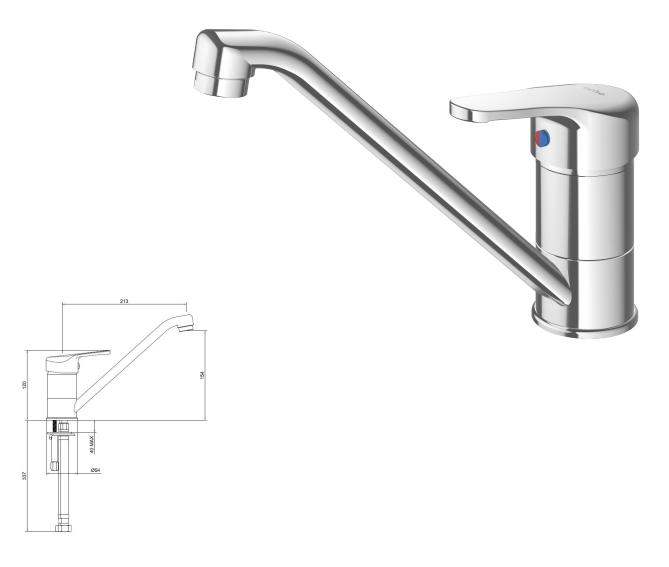

## **ECHO FORTIS SINK MIXER**

**CONSTRUCTION:** Brass body **CARTRIDGE TYPE:** Ceramic

**CLASSIFICATION:** Suitable for all pressures

**INLET CONNECTIONS:** 1/2 " BSP **WORKING PRESSURE:** 35 - 1000kPa

**DIMENSIONS FOR FITTING:** 35mm diameter hole **OPERATING TEMPERATURE:**  $5 \, ^{\circ}\text{C} - 65 \, ^{\circ}\text{C}$ 

- · Stainless steel flexible hoses for installation
- · Fitted with aerator
- O-ring seal base on hose
- · Includes a twin stud mounting kit
- 4 star WELS rated on mains pressure (7.5 l/pm)
- 4 star WELS rated on low pressure (7.5 l/pm)

EF7002

Chrome

http://www.methven.com/nz/our-other-brands/echo/