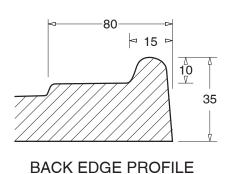

## Posh Solus Polymarble Shower Base with Waste & Grate 900 x 900mm White 1710008

| SPECIFICATIONS                                              |                                                                                                            |
|-------------------------------------------------------------|------------------------------------------------------------------------------------------------------------|
| Recommended Use                                             | Domestic                                                                                                   |
| Material                                                    | Shower Base & Grate Cover (Polymarble)<br>Waste (Moulded Plastic)<br>Grate (Powder Coated Stainless Steel) |
| Colour                                                      | White                                                                                                      |
| Waste Position                                              | Centre Rear                                                                                                |
| Waste Size                                                  | 50 mm                                                                                                      |
| WARRANTY                                                    |                                                                                                            |
| Warranty - Domestic Use                                     | 7 Years                                                                                                    |
| Spare Parts and Labour                                      | 12 Months                                                                                                  |
| Please refer to Warranty Page for full Terms and Conditions |                                                                                                            |

Dimensions are nominal measurements only.