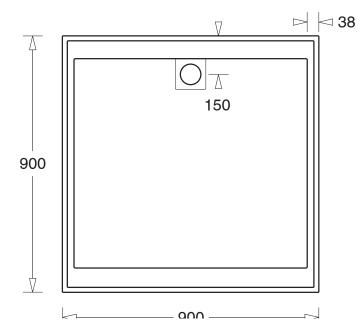

## Posh Solus Polymarble Shower Base with Waste & Grate 900 x 900mm White 1710008

| SPECIFICATIONS                                              |                                                                                                            |
|-------------------------------------------------------------|------------------------------------------------------------------------------------------------------------|
| Recommended Use                                             | Domestic                                                                                                   |
| Material                                                    | Shower Base & Grate Cover (Polymarble)<br>Waste (Moulded Plastic)<br>Grate (Powder Coated Stainless Steel) |
| Colour                                                      | White                                                                                                      |
| Waste Position                                              | Centre Rear                                                                                                |
| Waste Size                                                  | 50 mm                                                                                                      |
| WARRANTY                                                    |                                                                                                            |
| Warranty - Domestic Use                                     | 7 Years                                                                                                    |
| Spare Parts and Labour                                      | 12 Months                                                                                                  |
| Please refer to Warranty Page for full Terms and Conditions |                                                                                                            |

Dimensions are nominal measurements only.