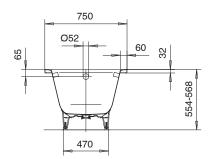

| Steel Enamel                 |
| Colour                            | White                        |
| Capacity                          | 137 ltr                      |
| Weight                            | 50 kg                        |
| Overflow Configuration            | Overflow                     |
| Mounting                          | Inset                        |
| Plug & Waste Size                 | 40mm                         |
| Plug & Waste                      | Included                     |
| WARRANTY                          |                              |
| Warranty - Domestic Use           | 30 Years                     |
| Parts Replacement Only            | 12 Months                    |
| Please refer to Warranty Page for | full Terms and Conditions    |









Dimensions are nominal measurements only.

## **CLEANING RECOMMENDATIONS:**

We recommend the use of soapy water or approved cleaners. This product should not be cleaned with abrasive materials. Damage caused by any improper treatment is not covered by the product warranty. Refer to Warranty Conditions