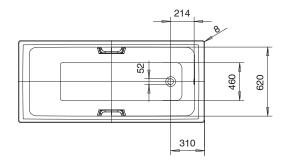

| Steel Enamel                 |
| Colour                            | White                        |
| Capacity                          | 137 ltr                      |
| Weight                            | 50 kg                        |
| Overflow Configuration            | Overflow                     |
| Mounting                          | Inset                        |
| Plug & Waste Size                 | 40mm                         |
| Plug & Waste                      | Included                     |
| WARRANTY                          |                              |
| Warranty - Domestic Use           | 30 Years                     |
| Parts Replacement Only            | 12 Months                    |
| Please refer to Warranty Page for | full Terms and Conditions    |









Dimensions are nominal measurements only.

## **CLEANING RECOMMENDATIONS:**

We recommend the use of soapy water or approved cleaners. This product should not be cleaned with abrasive materials. Damage caused by any improper treatment is not covered by the product warranty. Refer to Warranty Conditions