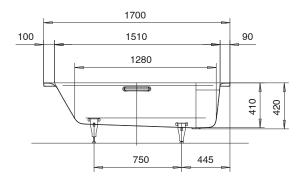

| Steel Enamel                 |
| Colour                            | White                        |
| Capacity                          | 137 ltr                      |
| Weight                            | 50 kg                        |
| Overflow Configuration            | Overflow                     |
| Mounting                          | Inset                        |
| Plug & Waste Size                 | 40mm                         |
| Plug & Waste                      | Included                     |
| WARRANTY                          |                              |
| Warranty - Domestic Use           | 30 Years                     |
| Parts Replacement Only            | 12 Months                    |
| Please refer to Warranty Page for | full Terms and Conditions    |









Dimensions are nominal measurements only.

## **CLEANING RECOMMENDATIONS:**

We recommend the use of soapy water or approved cleaners. This product should not be cleaned with abrasive materials. Damage caused by any improper treatment is not covered by the product warranty. Refer to Warranty Conditions