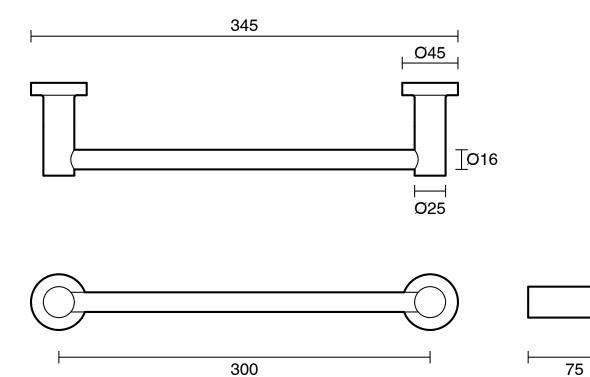

|                           |
|-------------------------------------------------------------|---------------------------|
| Recommended Use                                             | Domestic;Hotel;Commercial |
| Colour Finish                                               | Brushed Platinum Gold     |
| Primary Material                                            | Brass                     |
| WARRANTY                                                    |                           |
| Replacement Only - Domestic Use (Years)                     | 15                        |
| Parts Replacement Only (Years)                              | 15                        |
| Please refer to Warranty Page for full Terms and Conditions |                           |





Dimensions are nominal measurements only.

## **CLEANING RECOMMENDATIONS:**

We recommend the use of soapy water or approved cleaners. This product should not be cleaned with abrasive materials. Damage caused by any improper treatment is not covered by the product warranty. Refer to Warranty Conditions

Disclaimer: Products in this specification manual must by regulation be installed by licensed and registered trade people. The manufacturer/distributor reserves the right to vary specifications or delete models from their range without prior notification. Dimensions are nominal measurements only. Dimensions and set-outs listed are correct at time of publication however the manufacturer/distributor takes no responsibility for printing errors.

Published 12/03/2025

To see the complete Suss