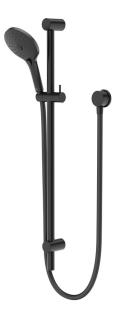

| 0 - 60°C                    |
| Suitable for Storage Tank Hot Water                         | Yes                         |
| Suitable for Continuous Flow Hot Water                      | Yes                         |
| Suitable for Gravity Feed Hot Water                         | No                          |
| Standard                                                    | AS/NZS 3662                 |
| WARRANTY                                                    |                             |
| Warranty - Domestic Use                                     | 10 Years                    |
| Spare Parts & Labour                                        | 1 Year                      |
| Please refer to Warranty Page for full Terms and Conditions |                             |









Dimensions are nominal measurements only.

Disclaimer: Products in this specification manual must by regulation be installed by licensed and registered trade people. The manufacturer/distributor reserves the right to vary specifications or delete models from their range without prior notification. Dimensions are nominal measurements only. Dimensions and set-outs listed are correct at time of publication however the manufacturer/distributor takes no responsibility for printing errors.

To see the complete Posh range go to www.reece.com.au/bathrooms