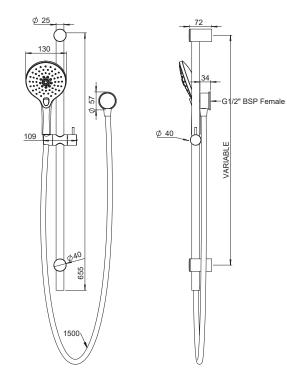

Dimensions are nominal measurements only.

Disclaimer: Products in this specification manual must by regulation be installed by licensed and registered trade people. The manufacturer/distributor reserves the right to vary specifications or delete models from their range without prior notification. Dimensions are nominal measurements only. Dimensions and set-outs listed are correct at time of publication however the manufacturer/distributor takes no responsibility for printing errors.