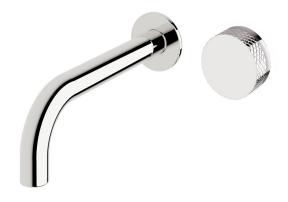

## Milli Pure Progressive Bath Mixer System 200mm with Diamond Textured Handle

| SPECIFICATIONS                                              |                                                             |
|-------------------------------------------------------------|-------------------------------------------------------------|
| Recommended Use                                             | Domestic, Commercial, Hotel                                 |
| Colour Variation                                            | Chrome, Matte Black,<br>Brushed Nickel, Brushed<br>Gunmetal |
| Recommended Pressure Range                                  | 300 - 500Kpa                                                |
| Max Continuous Working Pressure                             | 500Kpa                                                      |
| Max Continuous Working Temperature                          | 65 deg. C                                                   |
| Suitable for Storage Tank Hot Water                         | Yes                                                         |
| Suitable for Continuous Flow Hot Water                      | Yes                                                         |
| Suitable for Gravity Feed Hot Water                         | No                                                          |
| WARRANTY                                                    |                                                             |
| Warranty - Domestic Use                                     | 15 Years                                                    |
| Spare Parts<br>Labour                                       | 1 Year<br>1 Year                                            |
| Please refer to Warranty Page for full Terms and Conditions |                                                             |