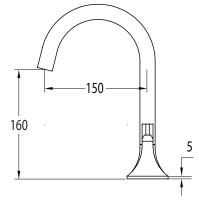

| 250-500kPa                   |
| Maximum Continuous Working Temperature                      | 65 deg C                     |
| Suitable for Storage Tank Hot Water                         | Yes                          |
| Suitable for Continuous Flow Hot Water                      | Yes                          |
| Suitable for Gravity Feed Hot Water                         | No                           |
| WARRANTY                                                    |                              |
| Warranty - Domestic Use                                     | 15 Years                     |
| Spare Parts & Labour                                        | 12 Months                    |
| Please refer to Warranty Page for full Terms and Conditions |                              |











Dimensions are nominal measurements only.

## **CLEANING RECOMMENDATIONS:**

We recommend the use of soapy water or approved cleaners. This product should not be cleaned with abrasive materials. Damage caused by any improper treatment is not covered by the product warranty. Refer to Warranty Conditions