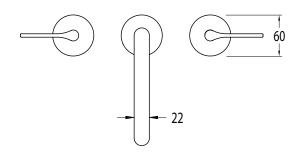

| 250-500kPa                   |
| Maximum Continuous Working Temperature                      | 65 deg C                     |
| Suitable for Storage Tank Hot Water                         | Yes                          |
| Suitable for Continuous Flow Hot Water                      | Yes                          |
| Suitable for Gravity Feed Hot Water                         | No                           |
| WARRANTY                                                    |                              |
| Warranty - Domestic Use                                     | 15 Years                     |
| Spare Parts & Labour                                        | 12 Months                    |
| Please refer to Warranty Page for full Terms and Conditions |                              |











Dimensions are nominal measurements only.

## **CLEANING RECOMMENDATIONS:**

We recommend the use of soapy water or approved cleaners. This product should not be cleaned with abrasive materials. Damage caused by any improper treatment is not covered by the product warranty. Refer to Warranty Conditions