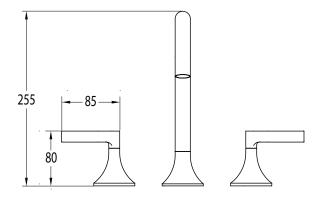

| 250-500kPa                   |
| Maximum Continuous Working Temperature                      | 65 deg C                     |
| Suitable for Storage Tank Hot Water                         | Yes                          |
| Suitable for Continuous Flow Hot Water                      | Yes                          |
| Suitable for Gravity Feed Hot Water                         | No                           |
| WARRANTY                                                    |                              |
| Warranty - Domestic Use                                     | 15 Years                     |
| Spare Parts & Labour                                        | 12 Months                    |
| Please refer to Warranty Page for full Terms and Conditions |                              |











Dimensions are nominal measurements only.

## **CLEANING RECOMMENDATIONS:**

We recommend the use of soapy water or approved cleaners. This product should not be cleaned with abrasive materials. Damage caused by any improper treatment is not covered by the product warranty. Refer to Warranty Conditions