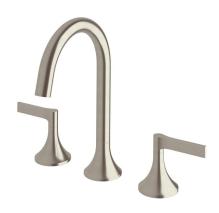

## Milli Oria Basin Set PVD Brushed Nickel (5 Star)

## 2265583

| SPECIFICATIONS                                              |                              |
|-------------------------------------------------------------|------------------------------|
| Recommended Use                                             | Domestic, Hotel & Commercial |
| Colour                                                      | Nickel                       |
| Finish                                                      | Brushed                      |
| Material                                                    | Brass                        |
| Recommended Pressure Range                                  | 250-500kPa                   |
| Maximum Continuous Working Temperature                      | 65 deg C                     |
| Suitable for Storage Tank Hot Water                         | Yes                          |
| Suitable for Continuous Flow Hot Water                      | Yes                          |
| Suitable for Gravity Feed Hot Water                         | No                           |
| WARRANTY                                                    |                              |
| Warranty - Domestic Use                                     | 15 Years                     |
| Spare Parts & Labour                                        | 12 Months                    |
| Please refer to Warranty Page for full Terms and Conditions |                              |