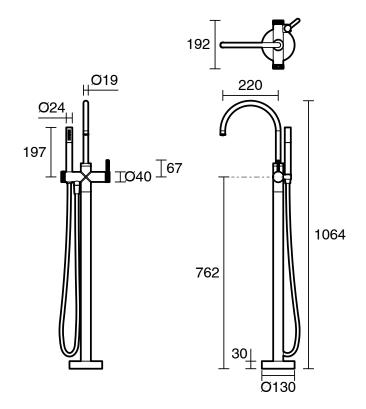

- 500 kPa as per AS3500   |
| Max Continuous Working Pressure (kPa)                       | 500                           |
| Max Continuous Working Temperature (deg C)                  | 75                            |
| Min Continuous Working Temperature (deg C)                  | 5                             |
| Hot Water Unit Suitability                                  | Storage Tank; Continuous Flow |
| WARRANTY                                                    |                               |
| Warranty - Domestic Use (Years)                             | 15                            |
| Spare Parts & Labour (Years)                                | 1                             |
| Please refer to Warranty Page for full Terms and Conditions |                               |







Dimensions are nominal measurements only.

## **CLEANING RECOMMENDATIONS:**

We recommend the use of soapy water or approved cleaners. This product should not be cleaned with abrasive materials. Damage caused by any improper treatment is not covered by the product warranty. Refer to Warranty Conditions