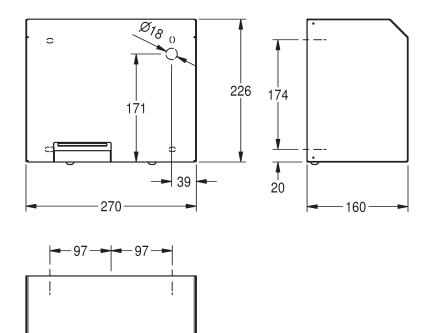

## **Commercial Comfort Hand Dryer Stainless Steel**

| SPECIFICATIONS                                              |                                              |
|-------------------------------------------------------------|----------------------------------------------|
| Recommended Use                                             | Domestic, commercial                         |
| Colour                                                      | Stainless steel                              |
| Material                                                    | Stainless steel - satin finish               |
| Material thickness                                          | 0.80mm                                       |
| Dimensions (mm)                                             | 270(W) x 226(H) x 160(D)                     |
| Weight                                                      | 5.37kg gross, 4.83kg net                     |
| Mounting Type                                               | Wall mount                                   |
| Fixing                                                      | Stainless steel screws and dowels (supplied) |
| Air Volume                                                  | 255m³/h                                      |
| Operation Type                                              | Sensor operation                             |
| WARRANTY                                                    |                                              |
| Warranty - Domestic Use                                     | 5 Years                                      |
| Spare Parts & Labour                                        | 5 Years replacement only                     |
| Please refer to Warranty Page for full Terms and Conditions |                                              |

To see the complete Franke range go to <u>www.reece.com.au/bathrooms</u>

Dimensions are nominal measurements only.