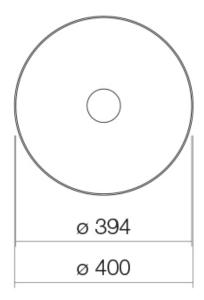

## **Alape Sondo Counter Basin 400mm White** 1806081

| SPECIFICATIONS                                              |                              |
|-------------------------------------------------------------|------------------------------|
| Recommended Use                                             | Domestic, Hotel & Commercial |
| Material                                                    | Glazed Steel                 |
| Colour                                                      | White                        |
| Bowl Capacity                                               | 10 Litres                    |
| Weight                                                      | 5.4kgs                       |
| Fixing                                                      | Bench Mount Installation     |
| Taphole Configuration                                       | No Taphole                   |
| Overflow Configuration                                      | No Overflow                  |
| Plug & Waste                                                | Sold Separately              |
| Tapware                                                     | Sold Separately              |
| WARRANTY                                                    |                              |
| Warranty - Domestic Use                                     | 15 Years                     |
| Spare Parts & Labour                                        | 12 Months                    |
| Please refer to Warranty Page for full Terms and Conditions |                              |

Dimensions are nominal measurements only.