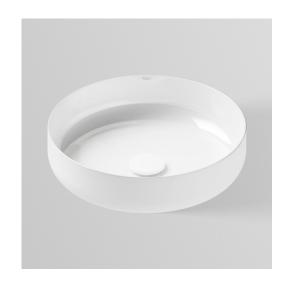

## **Alape Sondo Counter Basin 400mm White** 1806081

| SPECIFICATIONS                                              |                              |
|-------------------------------------------------------------|------------------------------|
| Recommended Use                                             | Domestic, Hotel & Commercial |
| Material                                                    | Glazed Steel                 |
| Colour                                                      | White                        |
| Bowl Capacity                                               | 10 Litres                    |
| Weight                                                      | 5.4kgs                       |
| Fixing                                                      | Bench Mount Installation     |
| Taphole Configuration                                       | No Taphole                   |
| Overflow Configuration                                      | No Overflow                  |
| Plug & Waste                                                | Sold Separately              |
| Tapware                                                     | Sold Separately              |
| WARRANTY                                                    |                              |
| Warranty - Domestic Use                                     | 15 Years                     |
| Spare Parts & Labour                                        | 12 Months                    |
| Please refer to Warranty Page for full Terms and Conditions |                              |