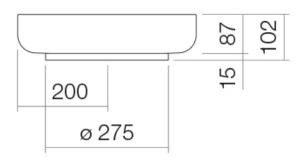

## **Alape Sondo Counter Basin 400mm White** 1806081

| SPECIFICATIONS                                              |                              |
|-------------------------------------------------------------|------------------------------|
| Recommended Use                                             | Domestic, Hotel & Commercial |
| Material                                                    | Glazed Steel                 |
| Colour                                                      | White                        |
| Bowl Capacity                                               | 10 Litres                    |
| Weight                                                      | 5.4kgs                       |
| Fixing                                                      | Bench Mount Installation     |
| Taphole Configuration                                       | No Taphole                   |
| Overflow Configuration                                      | No Overflow                  |
| Plug & Waste                                                | Sold Separately              |
| Tapware                                                     | Sold Separately              |
| WARRANTY                                                    |                              |
| Warranty - Domestic Use                                     | 15 Years                     |
| Spare Parts & Labour                                        | 12 Months                    |
| Please refer to Warranty Page for full Terms and Conditions |                              |

Dimensions are nominal measurements only.